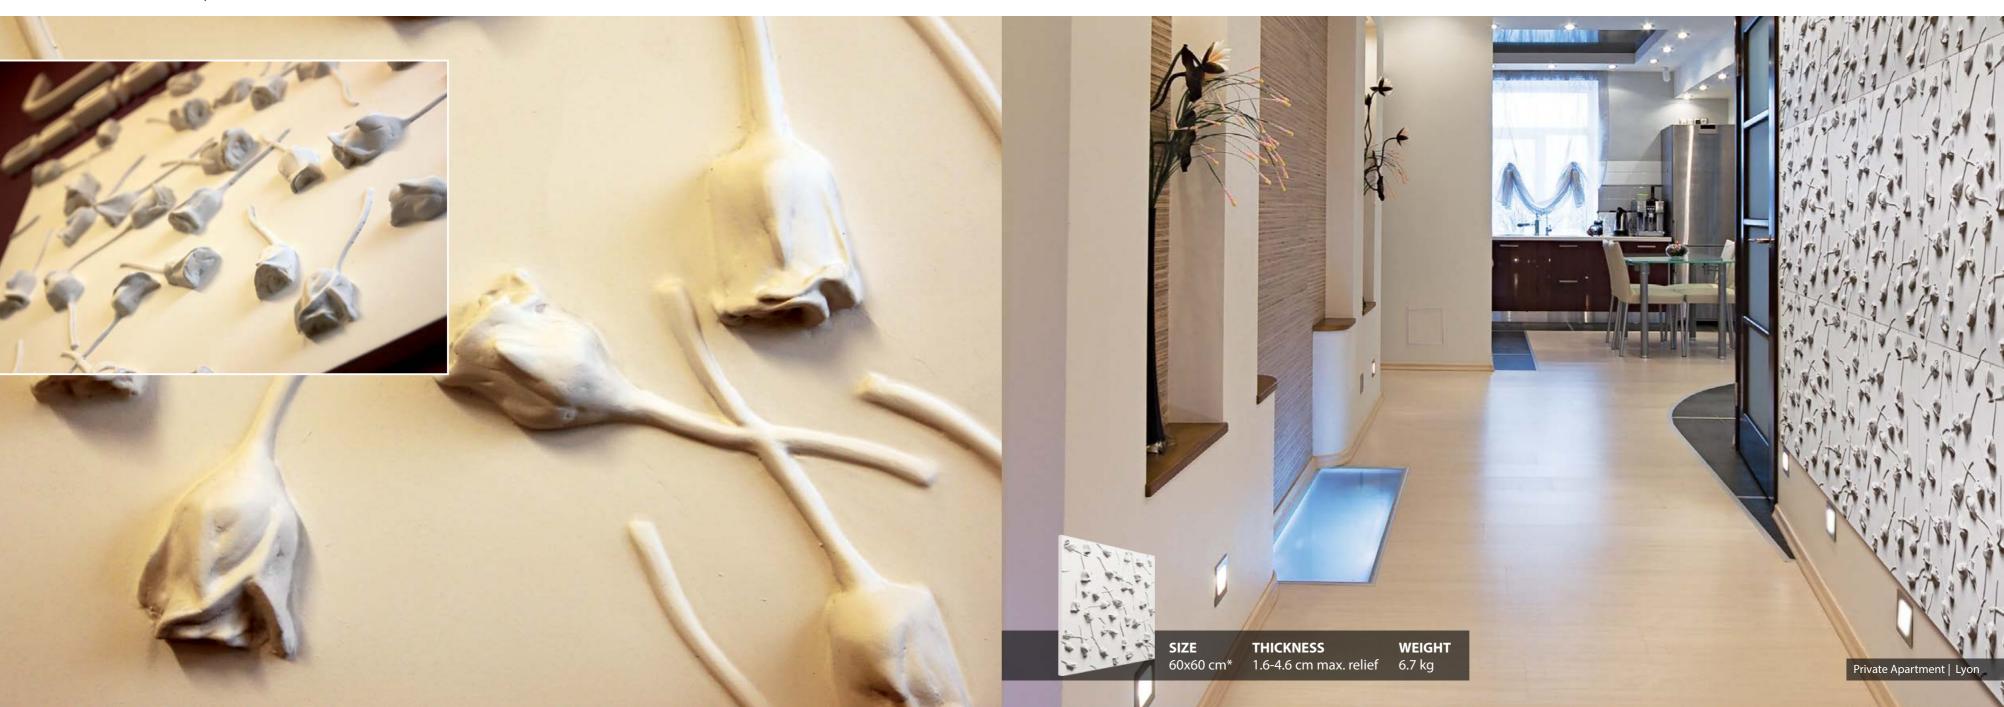

arked with this logo have acoustic properties

# Curves | Model 01





# DECORATIVE PANEL

THICKNESSWEIGHT1-3.5 cm max. relief6.5 kg **SIZE** 60x60 cm\*

Design Showroom | New York

# Buttons | Model 02



# Twist | Model 03





# Round & Square | Model 05



# Double Square | Model 06



# DECORATIVE PANEL

**WEIGHT** 7.4 kg SIZETHICKNESS60x60 cm\*1.6-3 cm max. relief Bedroom | Warsaw

# Chocolate Bar | Model 07



# Blossom | Model 08



# Diamonds | Model 09





## DECORATIVE PANEL



SIZETHICKNESSWEIGHT60x60 cm\*0.7-1.7 cm max. relief4.5 kg



City Fitness Rzeszow

# Speaker | Model 11



# DECORATIVE PANEL

SIZETHICKNESSWEIGHT60x60 cm\*3 cm max. relief7.3 kg Recording Studio | Munchen

# Ruffles | Model 12



# Flutter | Model 13



# Jungle | Model 14



# Rose Garden | Model 15



# Rain Drop | Model 16



# DECORATIVE PANEL

NEW VERSION OF MODEL 16 Space efficient & beautiful

THICKNESSWEIGHT1-5 cm max. relief12.8 kg

050

Apartment | Warsaw

# Hourglass | Model 17





Chaos | Model 19



# Quilted | Model 20



# Sand Storm | Model 21



# Cushion | Model 22



# Nexus | Model 23



# Flow | Model 24



# Tide | Model 25



# Canyon | Model 26



# Stream | Model 27







**SIZE** 60x70 cm\*

#### DECORATIVE PANEL

THICKNESS cm\* 0.5-1.8 cm max. relief

**WEIGHT** 5.2 kg



Design Showroom | Atlanta

# Meringue | Model 29



# Padding | Model 30



# Peaks | Model 31



# Squid | Model 32



# DECORATIVE PANEL

# Squid new model by Loft Design System

3D decorative panels are the perfect solution for all kinds of interiors. Break the monotonous look of your pl