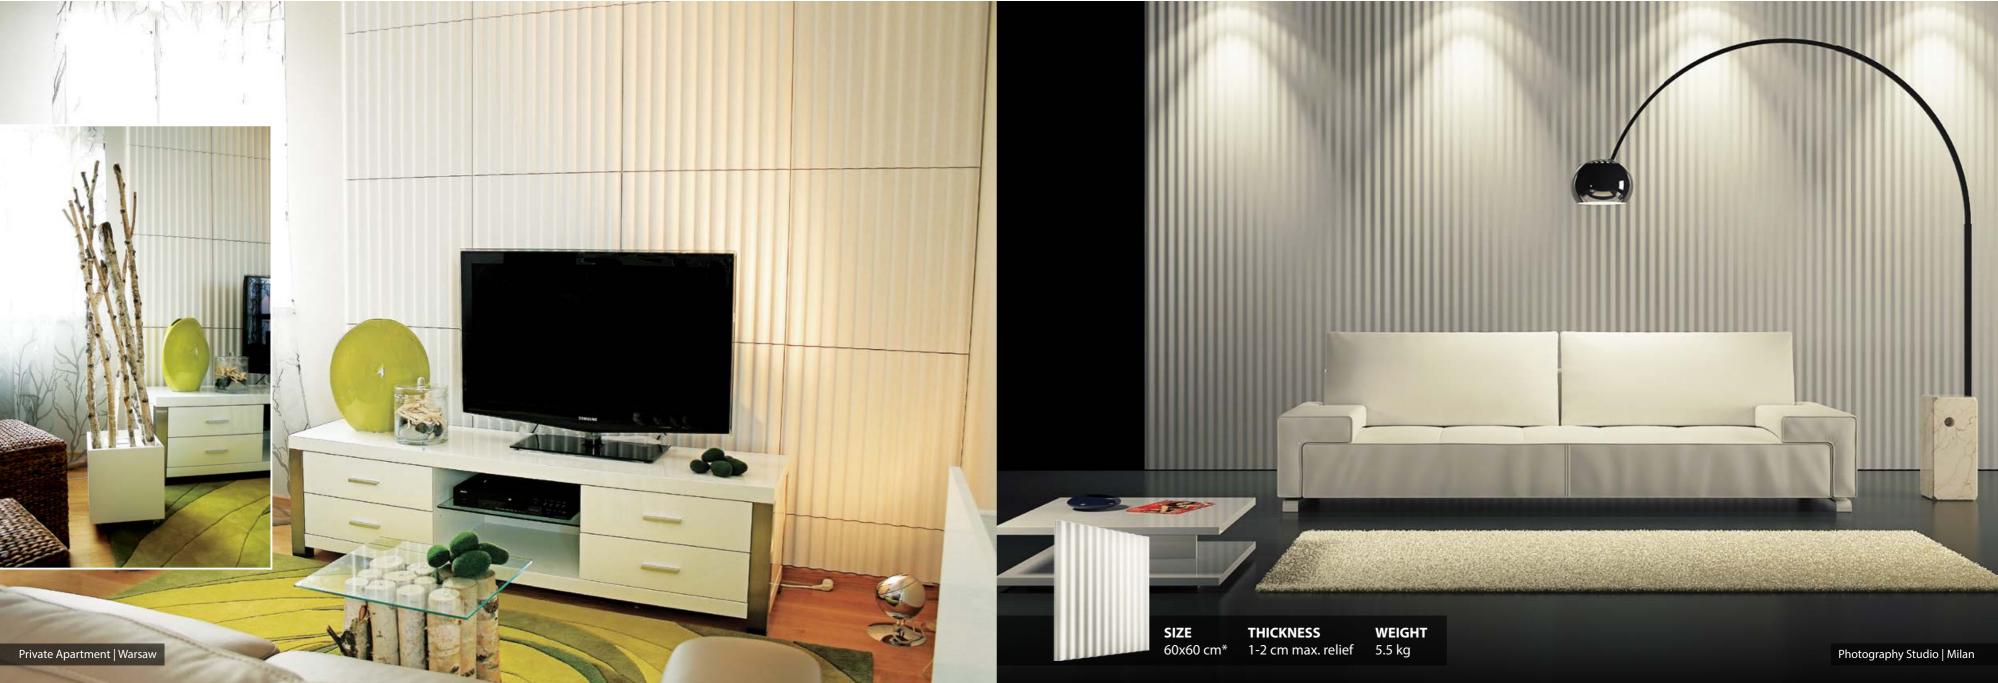

#### Loft System Collection

3D decorative panels are the perfect solution for all kinds of interiors. Break the monotonous look of your plain walls with 3D Loft Design System panels.

# **LOFT SYSTEM COLLECTION** Creative play with form, colour and light.

3D decorative panels are the perfect solution for all kinds of interiors. Break the monotonous look of your plain walls with 3D Loft Design System panels. Loft System Collection, which is constantly being developed by specialists in interior design, will bring unusual character to every interior.