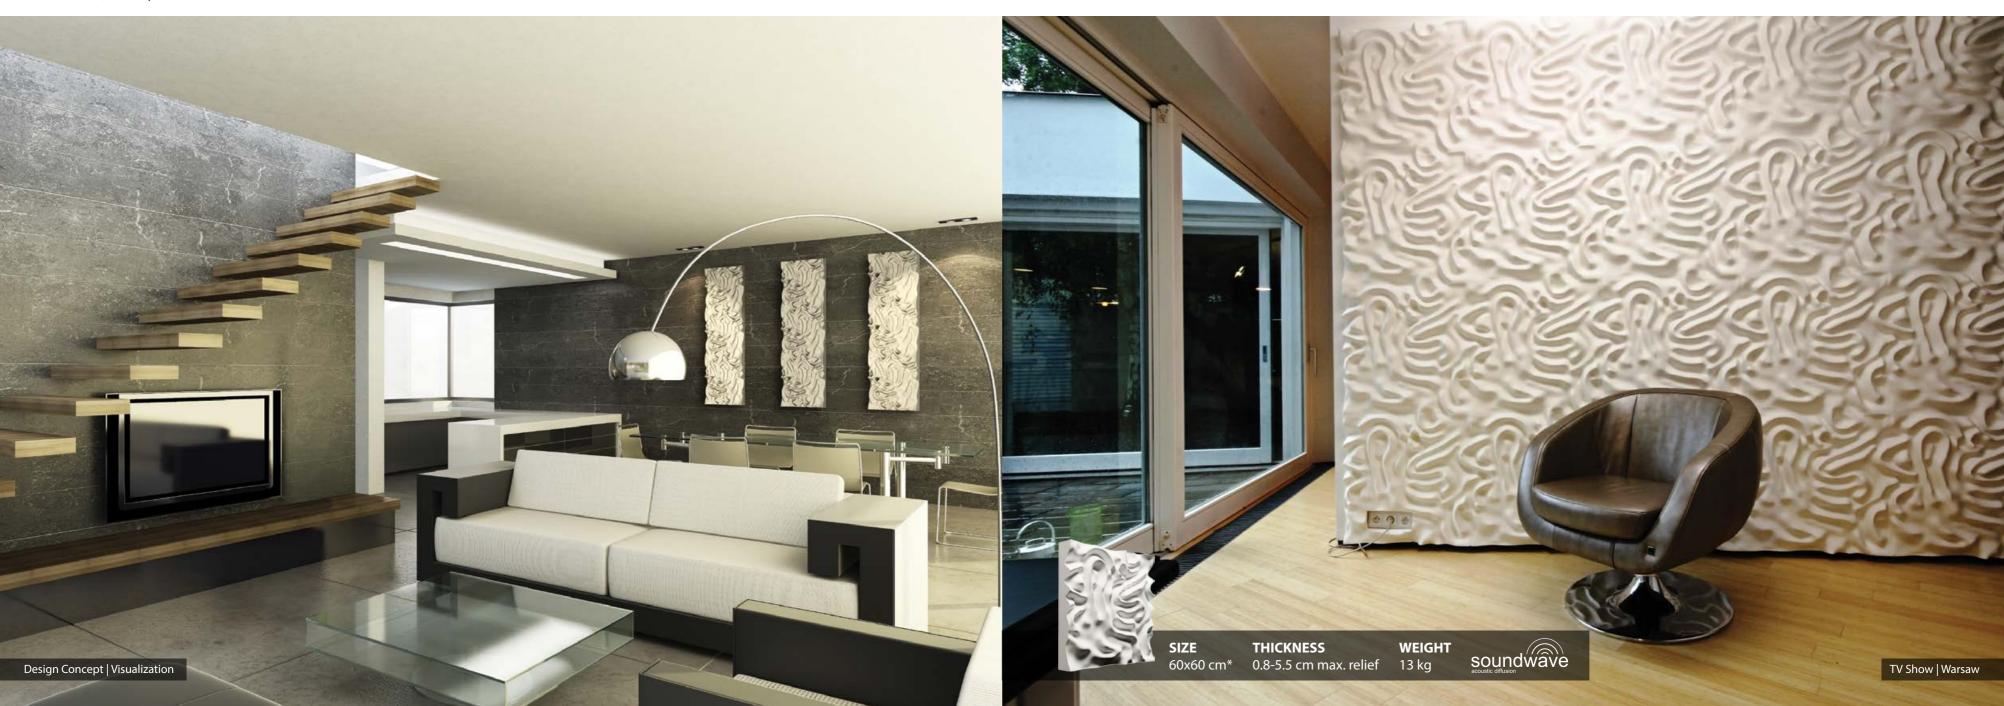

#### Stylish technology

If the look is as important to you as the acoustic properties, Loft Design System panels with soundwave technology applied, would be the perfect solution.