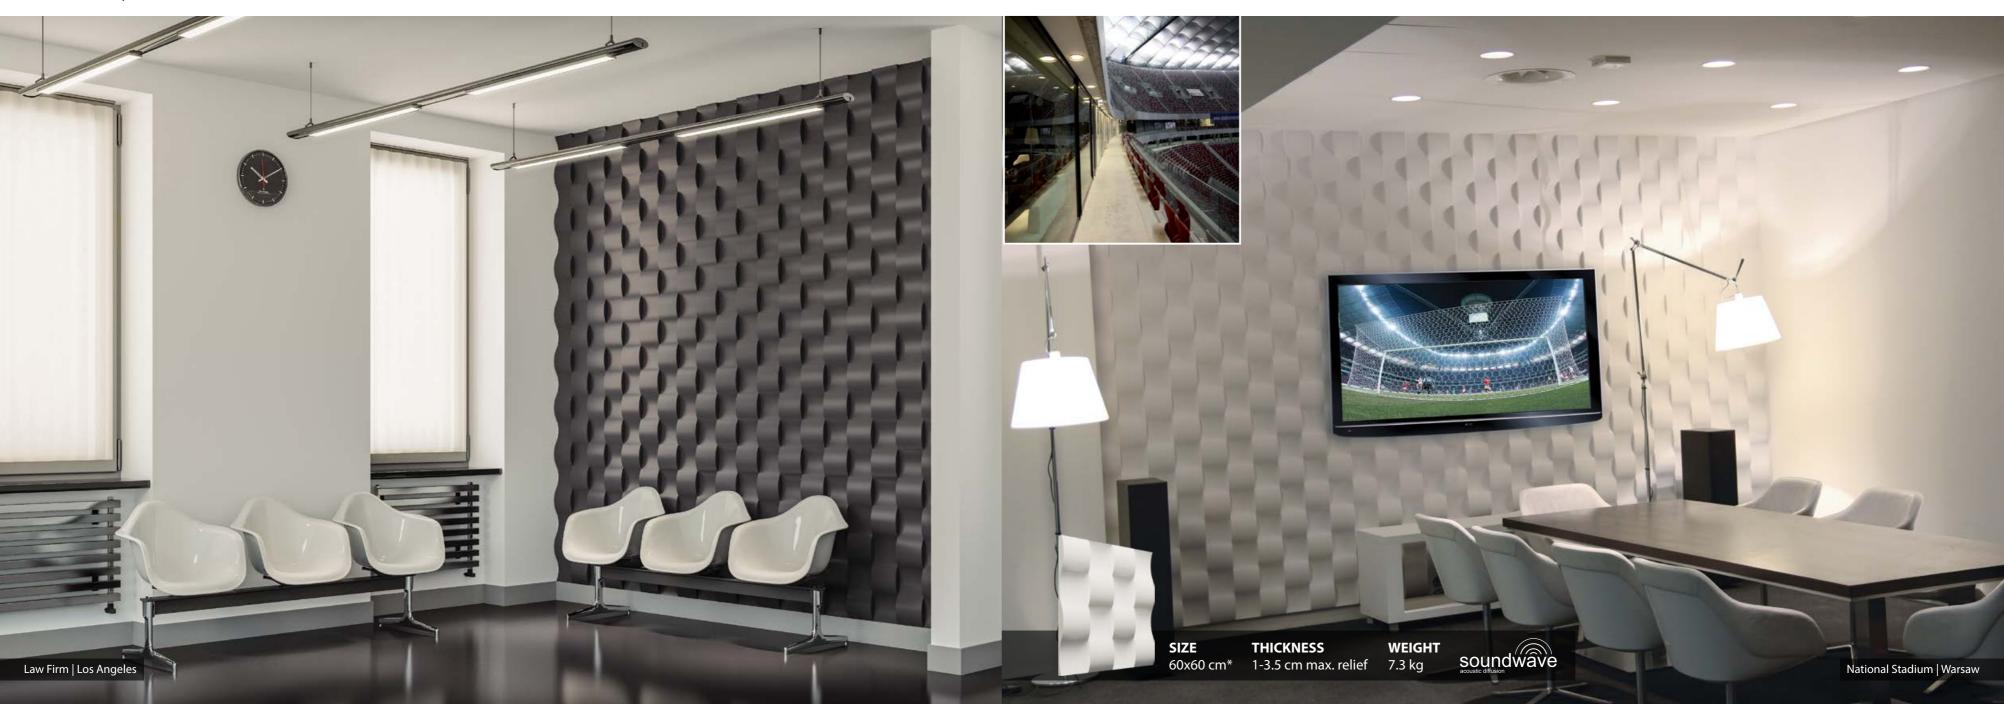

# **DECORATIVE WALL PANELS** | www.loftsystem.com

Panels marked with this logo have acoustic properties

# DECORATIVE PANEL

SIZETHICKNESSWEIGHT60x60 cm\*3 cm max. relief7.3 kg Recording Studio | Munchen