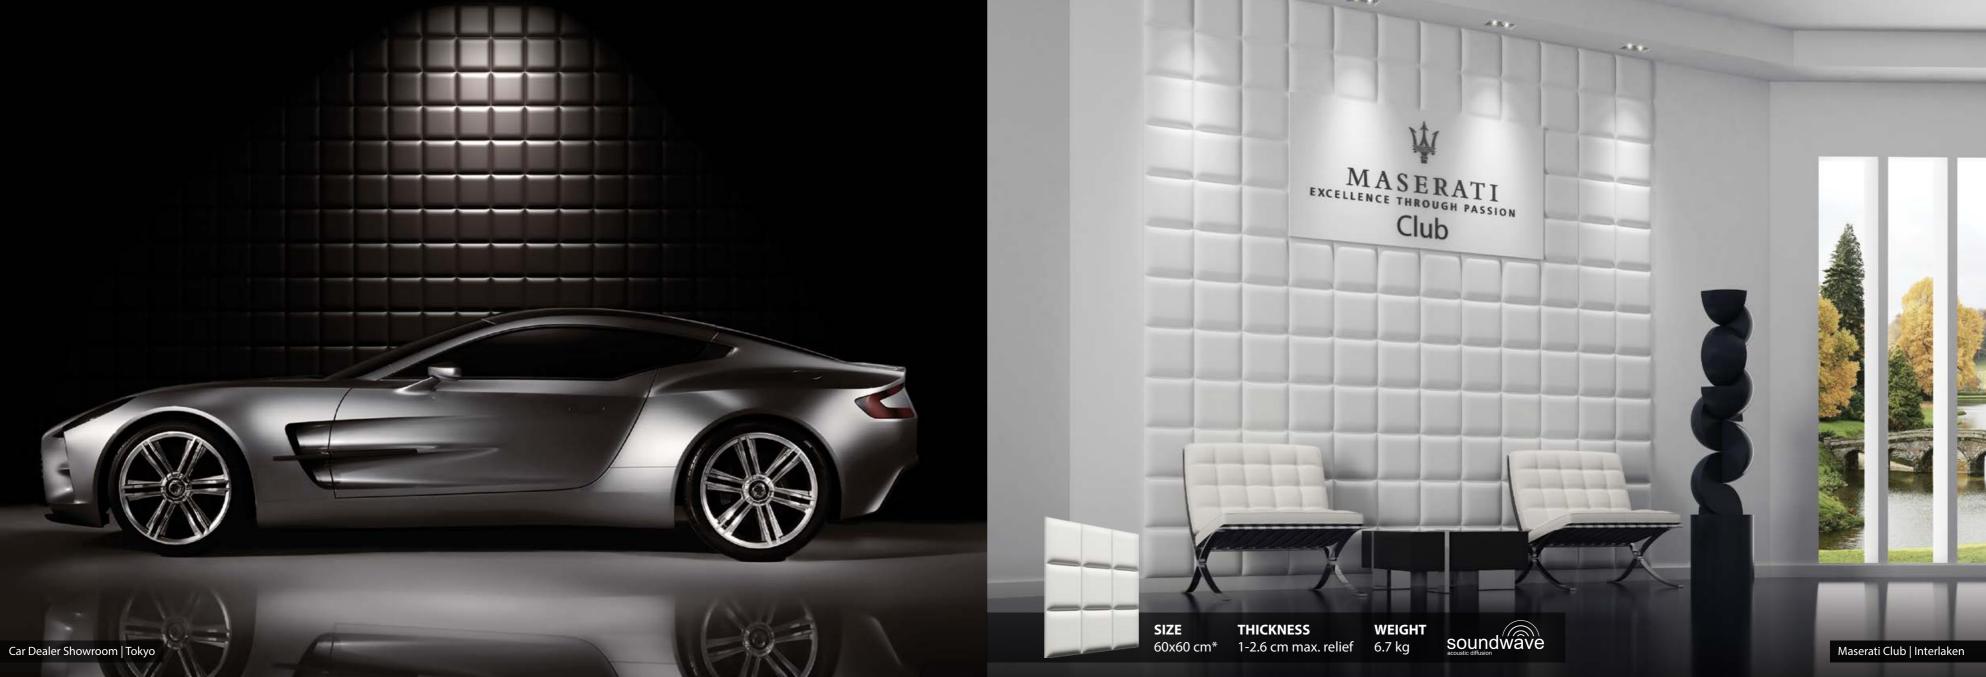

# DECORATIVE PANEL

**WEIGHT** 7.4 kg SIZETHICKNESS60x60 cm\*1.6-3 cm max. relief Bedroom | Warsaw