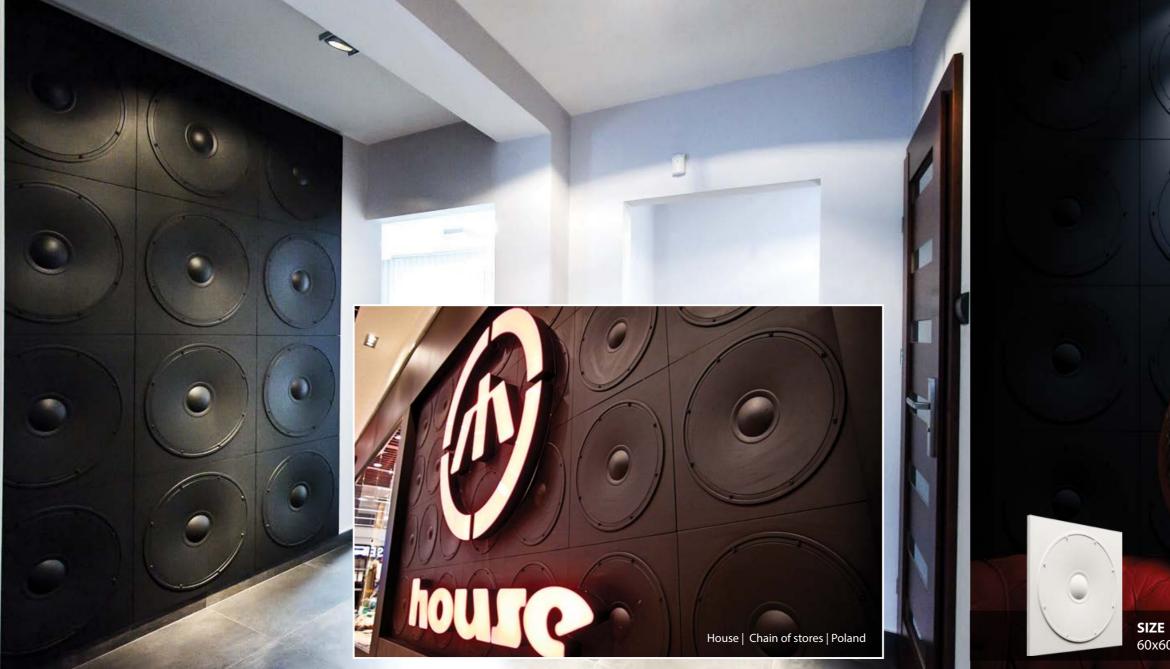

#### Stylish technology

If the look is as important to you as the acoustic properties, Loft Design System panels with soundwave technology applied, would be the perfect solution.

# **DECORATIVE WALL PANELS** | www.loftsystem.com

Panels marked with this logo have acoustic properties

# Speaker | Model 11

# DECORATIVE PANEL

SIZETHICKNESSWEIGHT60x60 cm\*3 cm max. relief7.3 kg Recording Studio | Munchen