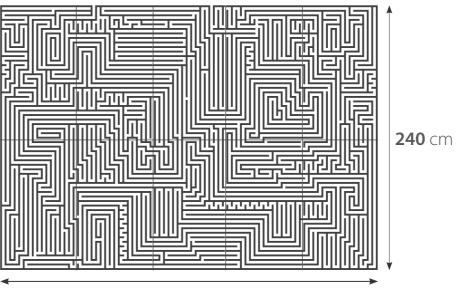

Loft Mural Collection is constantly being developed by specialists in interior design. It will bring unusual character to every interior.

**Archetype** - The pattern creates a complex system of corridors, which bear resemblance to a labyrinth, which is an archetype well-known all around the world for centuries. It's meaning is as much complicated as the pattern itself. Typical association with the pre-existing maze-like buildings, which frequently were an element of a defence system, has established them as a symbol of security. Mark of a labyrinth has often found its place on the houses of ancient Greece.

# **ARCHETYPE** | It is the perfect solution for spacious interiors.

Genuine product with certificate of authenticity

| Panel dimension   | 67x122 cm avg.  |
|-------------------|-----------------|
| Overall dimension | 342x240 cm      |
| Quantity          | 10 pcs.         |
| Thickness         | 1.6-2.9 cm max. |