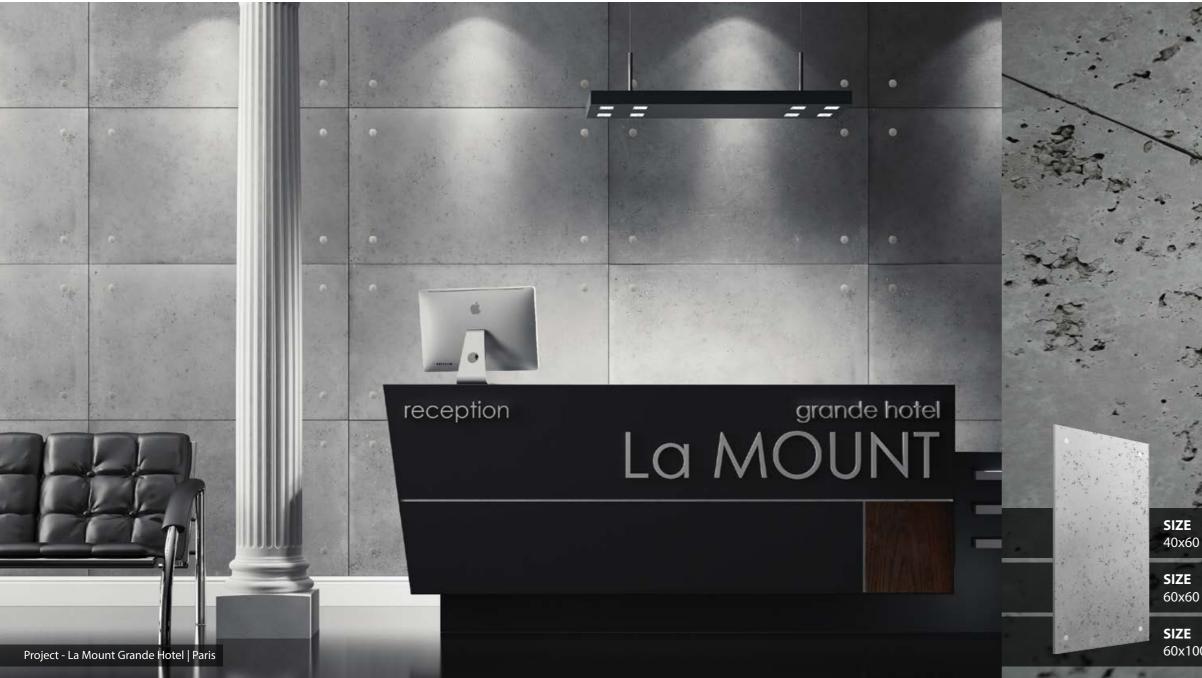

#### Loft Concrete Collection

Loft Concrete, decorative panels are of concrete structure but in a lighter version. Available in three colour variations, Dove Grey, Stone Grey and Ivory White. Also plain and hollow models.

# Concrete | Model Hollow

| in / de         | the second second                          |                                   | and the second s | K. M. M.          |             |             | 1                 | 100           |                                   |     |
|-----------------|--------------------------------------------|-----------------------------------|--------------------------------------------------------------------------------------------------------------------------------------------------------------------------------------------------------------------------------------------------------------------------------------------------------------------------------------------------------------------------------------------------------------------------------------------------------------------------------------------------------------------------------------------------------------------------------------------------------------------------------------------------------------------------------------------------------------------------------------------------------------------------------------------------------------------------------------------------------------------------------------------------------------------------------------------------------------------------------------------------------------------------------------------------------------------------------------------------------------------------------------------------------------------------------------------------------------------------------------------------------------------------------------------------------------------------------------------------------------------------------------------------------------------------------------------------------------------------------------------------------------------------------------------------------------------------------------------------------------------------------------------------------------------------------------------------------------------------------------------------------------------------------------------------------------------------------------------------------------------------------------------------------------------------------------------------------------------------------------------------------------------------------------------------------------------------------------------------------------------------------|-------------------|-------------|-------------|-------------------|---------------|-----------------------------------|-----|
|                 |                                            |                                   |                                                                                                                                                                                                                                                                                                                                                                                                                                                                                                                                                                                                                                                                                                                                                                                                                                                                                                                                                                                                                                                                                                                                                                                                                                                                                                                                                                                                                                                                                                                                                                                                                                                                                                                                                                                                                                                                                                                                                                                                                                                                                                                                | 1                 | 1           |             |                   |               |                                   |     |
| 0 cm*           | THICKNESS<br>1.8 cm                        | <b>WEIGHT</b><br>3 kg             | 3-1                                                                                                                                                                                                                                                                                                                                                                                                                                                                                                                                                                                                                                                                                                                                                                                                                                                                                                                                                                                                                                                                                                                                                                                                                                                                                                                                                                                                                                                                                                                                                                                                                                                                                                                                                                                                                                                                                                                                                                                                                                                                                                                            |                   |             | * Stainless | teel optional dec | orative eleme | nt, ask your reselle              | er. |
| 0 cm*<br>00 cm* | THICKNESS<br>1.8 cm<br>THICKNESS<br>1.8 cm | WEIGHT<br>6 kg<br>WEIGHT<br>10 kg | 1                                                                                                                                                                                                                                                                                                                                                                                                                                                                                                                                                                                                                                                                                                                                                                                                                                                                                                                                                                                                                                                                                                                                                                                                                                                                                                                                                                                                                                                                                                                                                                                                                                                                                                                                                                                                                                                                                                                                                                                                                                                                                                                              | COLOR<br>VARIANTS | ivory white | dove grey   | stone grey        |               | optional<br>decorative<br>element |     |