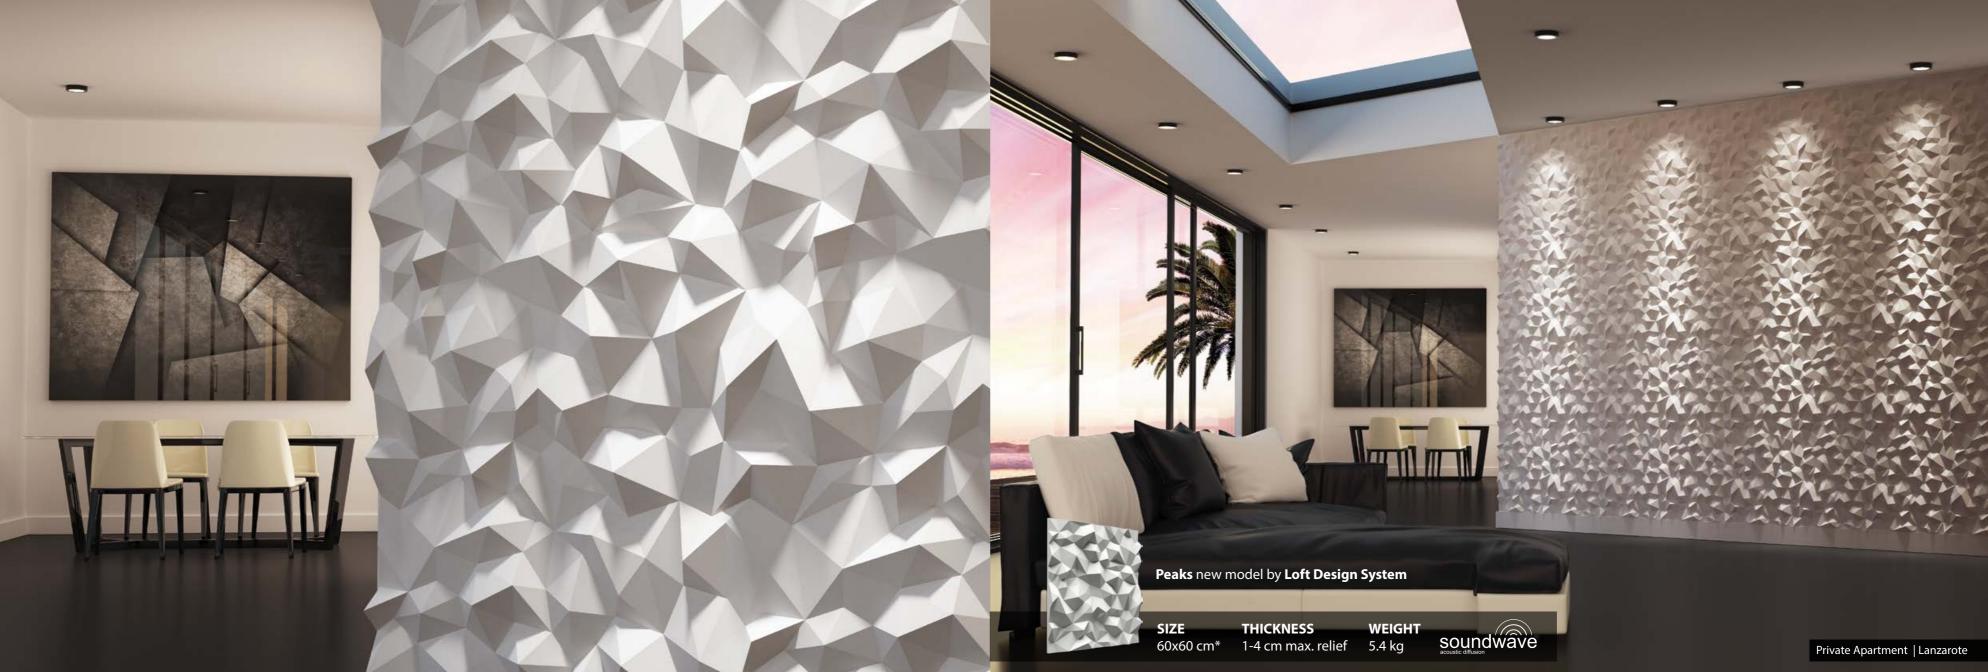

DECORATIVE PANEL

SIZETHICKNESSWEIGHT60x60 cm\*3 cm max. relief7.3 kg Recording Studio | Munchen

# Ruffles | Model 12



# Flutter | Model 13



# Jungle | Model 14



# Rose Garden | Model 15



# Rain Drop | Model 16



# DECORATIVE PANEL

NEW VERSION OF MODEL 16 Space efficient & beautiful

THICKNESSWEIGHT1-5 cm max. relief12.8 kg

050

Apartment | Warsaw

# Hourglass | Model 17





Chaos | Model 19



# Quilted | Model 20



# Sand Storm | Model 21



# Cushion | Model 22



# Nexus | Model 23



# Flow | Model 24



# Tide | Model 25



# Canyon | Model 26



# Stream | Model 27







**SIZE** 60x70 cm\*

#### DECORATIVE PANEL

THICKNESS cm\* 0.5-1.8 cm max. relief

**WEIGHT** 5.2 kg



Design Showroom | Atlanta

# Meringue | Model 29



# Padding | Model 30



# Peaks | Model 31



# Squid | Model 32



# DECORATIVE PANEL

# Squid new model by Loft Design System

3D decorative panels are the perfect solution for all kinds of interiors. Break the monotonous look of your plain walls with 3D Loft Design System panels. Loft System Collection, which is constantly being developed by specialists in interior design, will bring unusual character

Squid new model by Loft Design System

SIZETHICKNESSWEIGHT45x110 cm\*1-5 cm max. relief10.3 kg

# Concrete | Model Plain



# Concrete | Model Hollow



| in / de         | the second second                          |                                   | and the second s | K. M. M.          |             |             | 1                 | 100           |                                   |     |
|-----------------|-----------------