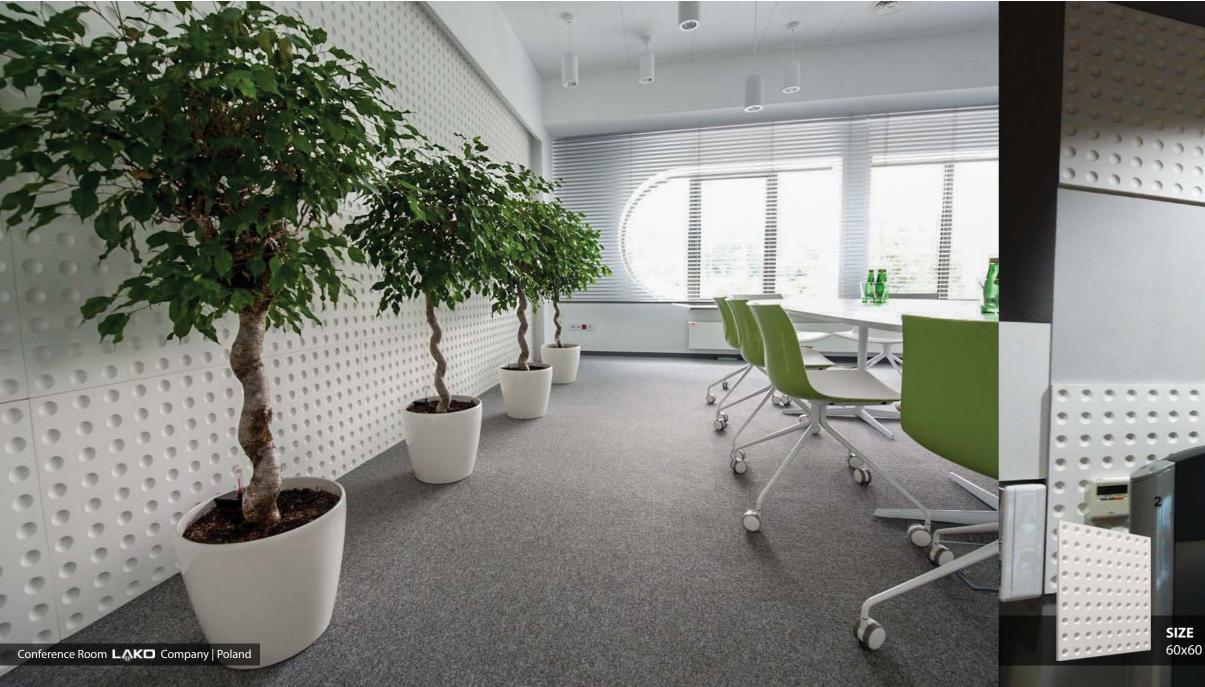

#### Loft System Collection

3D decorative panels are the perfect solution for all kinds of interiors. Break the monotonous look of your plain walls with 3D Loft Design System panels.

# **LOFT SYSTEM COLLECTION** Creative play with form, colour and light.

3D decorative panels are the perfect solution for all kinds of interiors. Break the monotonous look of your plain walls with 3D Loft Design System panels. Loft System Collection, which is constantly being developed by specialists in interior design, will bring unusual character to every interior.