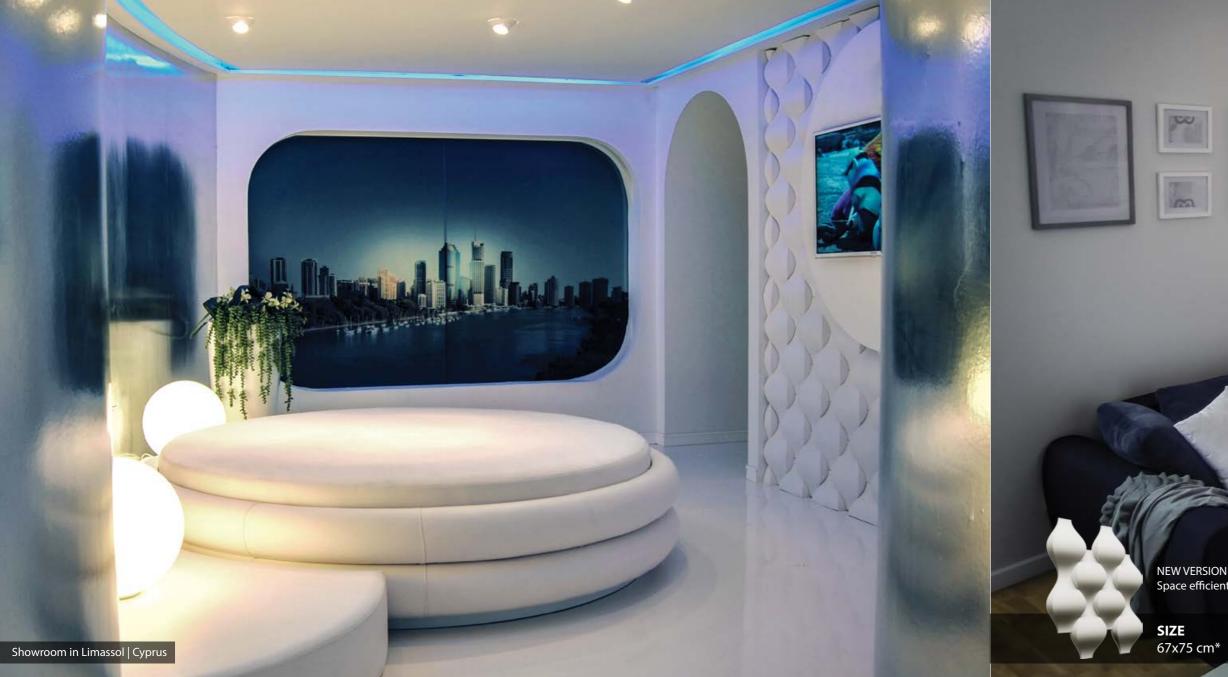

# Rain Drop | Model 16

# DECORATIVE PANEL

NEW VERSION OF MODEL 16 Space efficient & beautiful

THICKNESSWEIGHT1-5 cm max. relief12.8 kg

050

Apartment | Warsaw