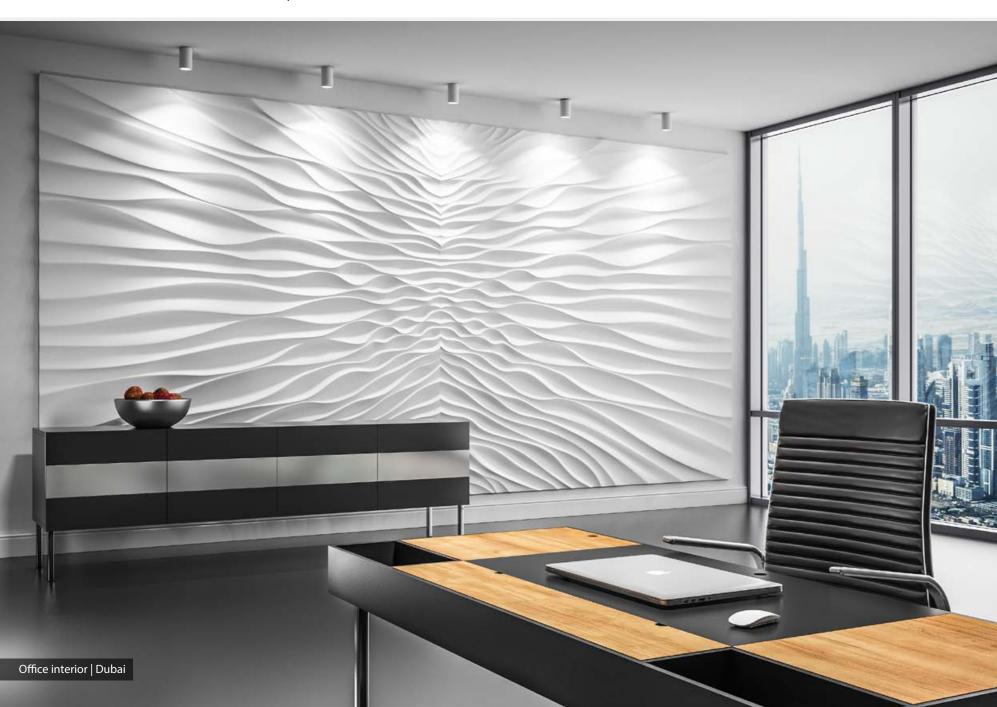

for its production.

Loft Mural Collection is constantly being developed by specialists in interior design. It will bring unusual character to every interior.

Mougins - A pattern that consists of twenty two elements, which give the wall an effect of the earth cracked because of intense sun. It will be a marvelous addition to African accents that will give the entire space a taste of southern character.

# **MOUGINS** | It is the perfect solution for spacious interiors.

Create the extraordinary. Following this idea, we created a new collection, in every way unique and breaking technological boundaries to get to our customers and decorate their interiors. Loft Mural is the effect of many years experience in design and overcoming the most complex technological processes essential