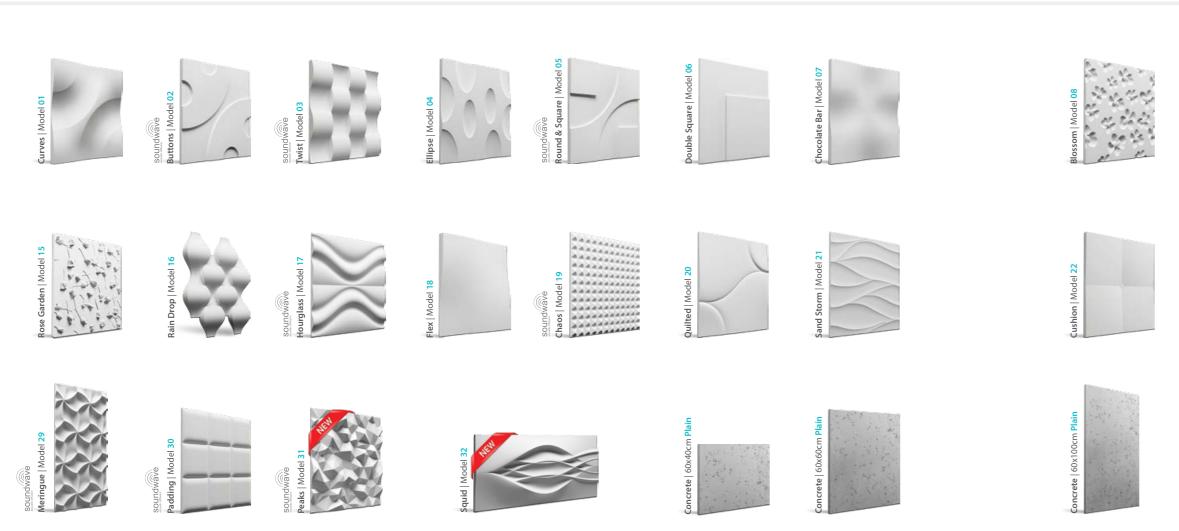

## **LOFT SYSTEM COLLECTION** | Contemporary design, simple form, natural beauty.

#### Loft System Collection

3D decorative panels are the perfect solution for all kinds of interiors. Break the monotonous look of your plain walls with 3D Loft Design System panels.

# **LOFT SYSTEM COLLECTION** Creative play with form, colour and light.

3D decorative panels are the perfect solution for all kinds of interiors. Break the monotonous look of your plain walls with 3D Loft Design System panels. Loft System Collection, which is constantly being developed by specialists in interior design, will bring unusual character to every interior.