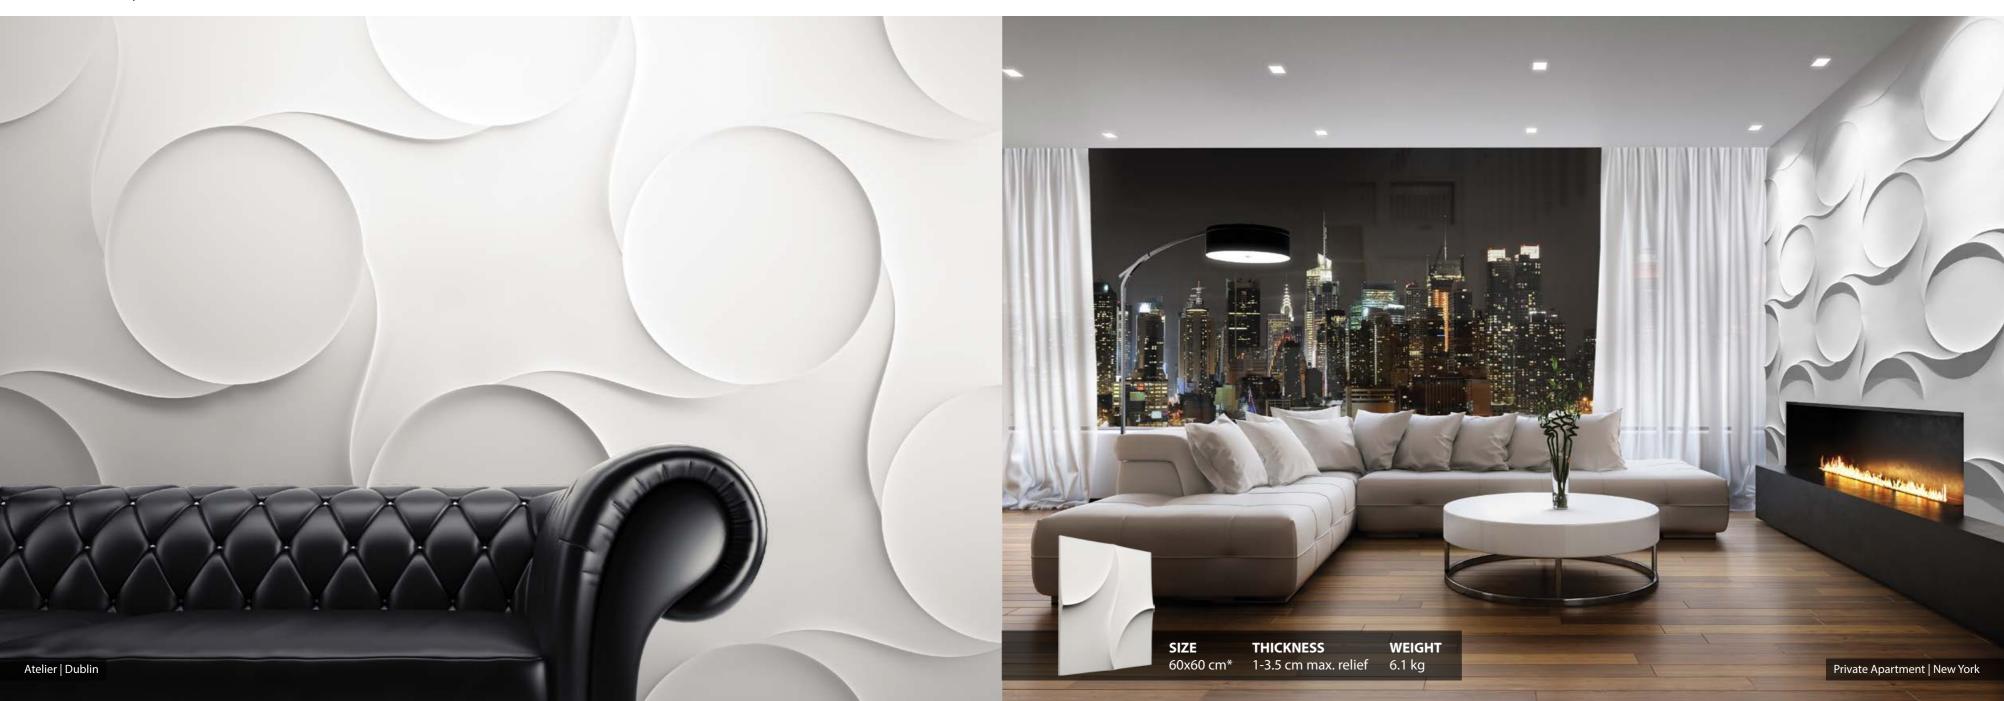

**WEIGHT** 7.4 kg SIZETHICKNESS60x60 cm\*1.6-3 cm max. relief Bedroom | Warsaw

# Chocolate Bar | Model 07



# Blossom | Model 08



# Diamonds | Model 09





## DECORATIVE PANEL



SIZETHICKNESSWEIGHT60x60 cm\*0.7-1.7 cm max. relief4.5 kg



City Fitness Rzeszow

# Speaker | Model 11



# DECORATIVE PANEL

SIZETHICKNESSWEIGHT60x60 cm\*3 cm max. relief7.3 kg Recording Studio | Munchen

# Ruffles | Model 12



# Flutter | Model 13



# Jungle | Model 14



# Rose Garden | Model 15



# Rain Drop | Model 16



# DECORATIVE PANEL

NEW VERSION OF MODEL 16 Space efficient & beautiful

THICKNESSWEIGHT1-5 cm max. relief12.8 kg

050

Apartment | Warsaw

# Hourglass | Model 17





Chaos | Model 19



# Quilted | Model 20



# Sand Storm | Model 21



# Cushion | Model 22



# Nexus | Model 23



# Flow | Model 24



# Tide | Model 25



# Canyon | Model 26



# Stream | Model 27







**SIZE** 60x70 cm\*

#### DECORATIVE PANEL

THICKNESS cm\* 0.5-1.8 cm max. relief

**WEIGHT** 5.2 kg



Design Showroom | Atlanta

# Meringue | Model 29



# Padding | Model 30



# Peaks | Model 31



# Squid | Model 32



# DECORATIVE PANEL

# Squid new model by Loft Design System

3D decorative panels are the perfect solution for all kinds of interiors. Break the monotonous look of your plain walls with 3D Loft Design System panels. Loft System Collection, which is constantly being developed by specialists in interior design, will bring unusual character

Squid new model by Loft Design System

SIZETHICKNESSWEIGHT45x110 cm\*1-5 cm max. relief10.3 kg

# Concrete | Model Plain



# Concrete | Mode