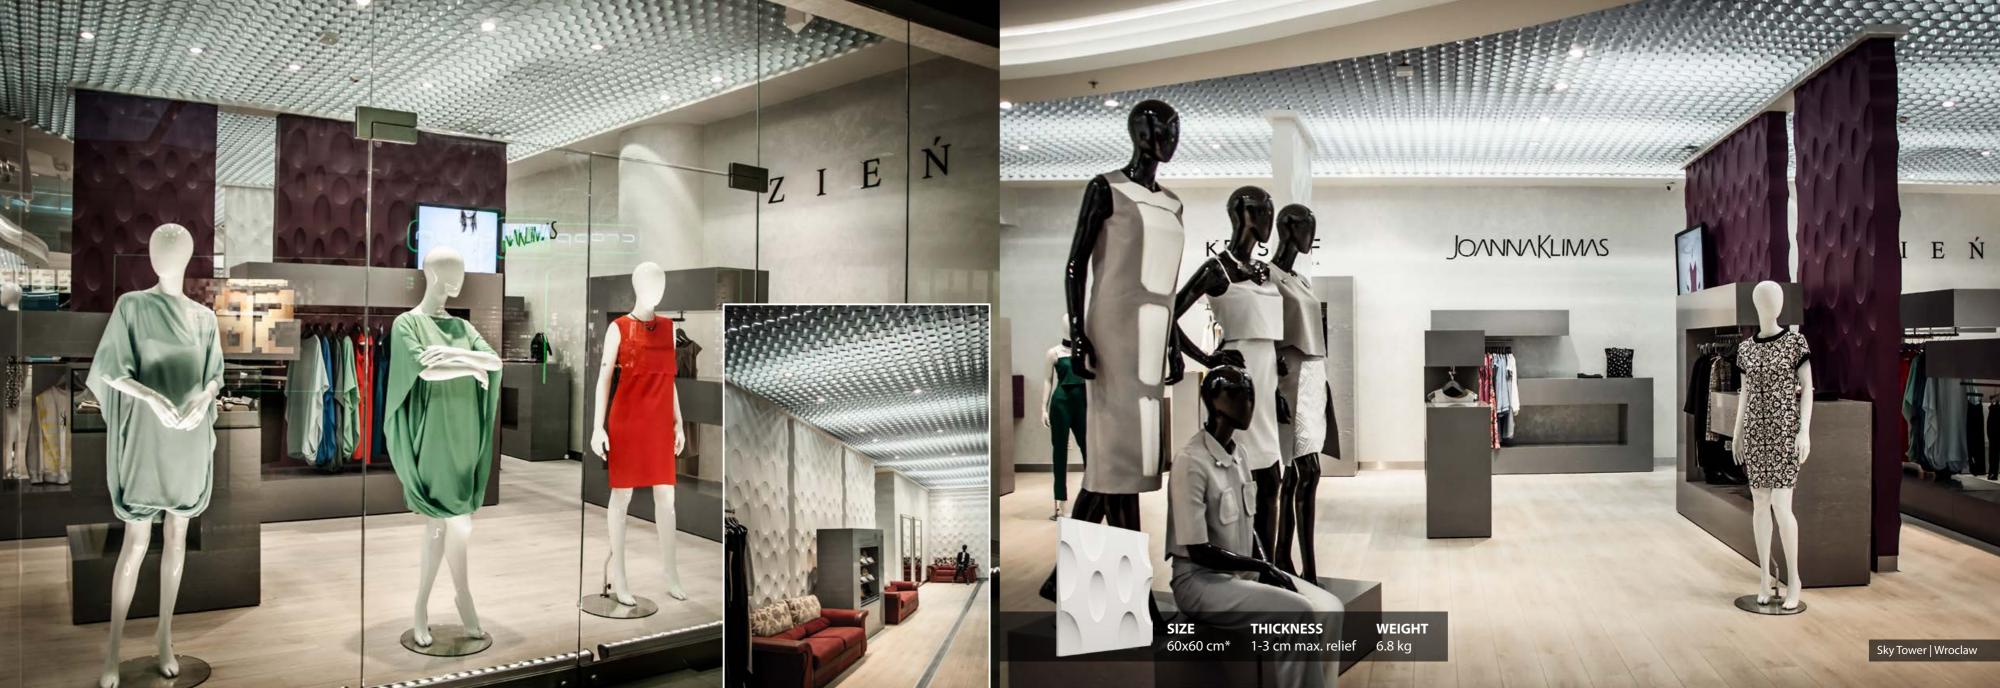

# **DECORATIVE WALL PANELS** | www.loftsystem.com

Panels marked with this logo have acoustic properties

## DECORATIVE PANEL

SIZETHICKNESSWEIGHT60x60 cm\*0.7-1.7 cm max. relief4.5 kg

City Fitness Rzeszow