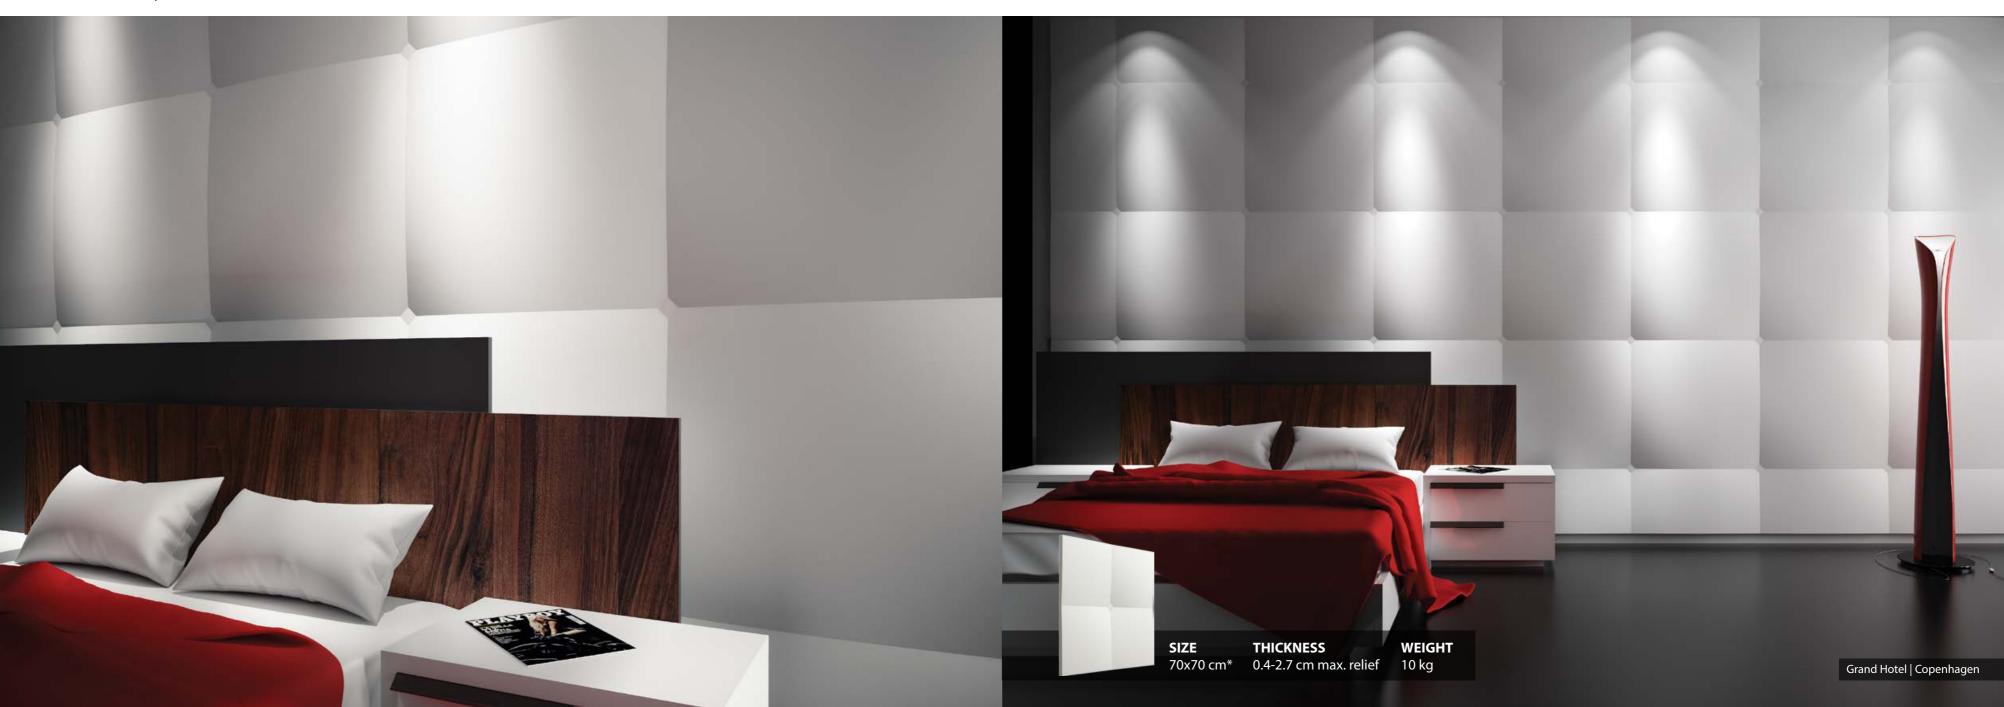

# DECORATIVE PANEL

**WEIGHT** 7.4 kg SIZETHICKNESS60x60 cm\*1.6-3 cm max. relief Bedroom | Warsaw

# Chocolate Bar | Model 07



# Blossom | Model 08



# Diamonds | Model 09





## DECORATIVE PANEL



SIZETHICKNESSWEIGHT60x60 cm\*0.7-1.7 cm max. relief4.5 kg



City Fitness Rzeszow

# Speaker | Model 11



# DECORATIVE PANEL

SIZETHICKNESSWEIGHT60x60 cm\*3 cm max. relief7.3 kg Recording Studio | Munchen

# Ruffles | Model 12



# Flutter | Model 13



# Jungle | Model 14



# Rose Garden | Model 15



# Rain Drop | Model 16



# DECORATIVE PANEL

NEW VERSION OF MODEL 16 Space efficient & beautiful

THICKNESSWEIGHT1-5 cm max. relief12.8 kg

050

Apartment | Warsaw

# Hourglass | Model 17





Chaos | Model 19



# Quilted | Model 20



# Sand Storm | Model 21



# Cushion | Model 22



# Nexus | Model 23



# Flow | Model 24



# Tide | Model 25



# Canyon | Model 26



# Stream | Model 27







**SIZE** 60x70 cm\*

#### DECORATIVE PANEL

THICKNESS cm\* 0.5-1.8 cm max. relief

**WEIGHT** 5.2 kg



Design Showroom | Atlanta

# Meringue | Model 29



# Padding | Model 30



# Peaks | Model 31



# Squid | Model 32



# DECORATIVE PANEL

# Squid new model by Loft Design System

3D decorative panels are the perfect solution for all kinds of interiors. Break the monotonous look of your plain walls with 3D Loft Design System panels. Loft System Collection, which is constantly being developed by specialists in interior design, will bring unusual character

Squid new model by Loft Design System

SIZETHICKNESSWEIGHT45x110 cm\*1-5 cm max. relief10.3 kg

# Concrete | Model Plai