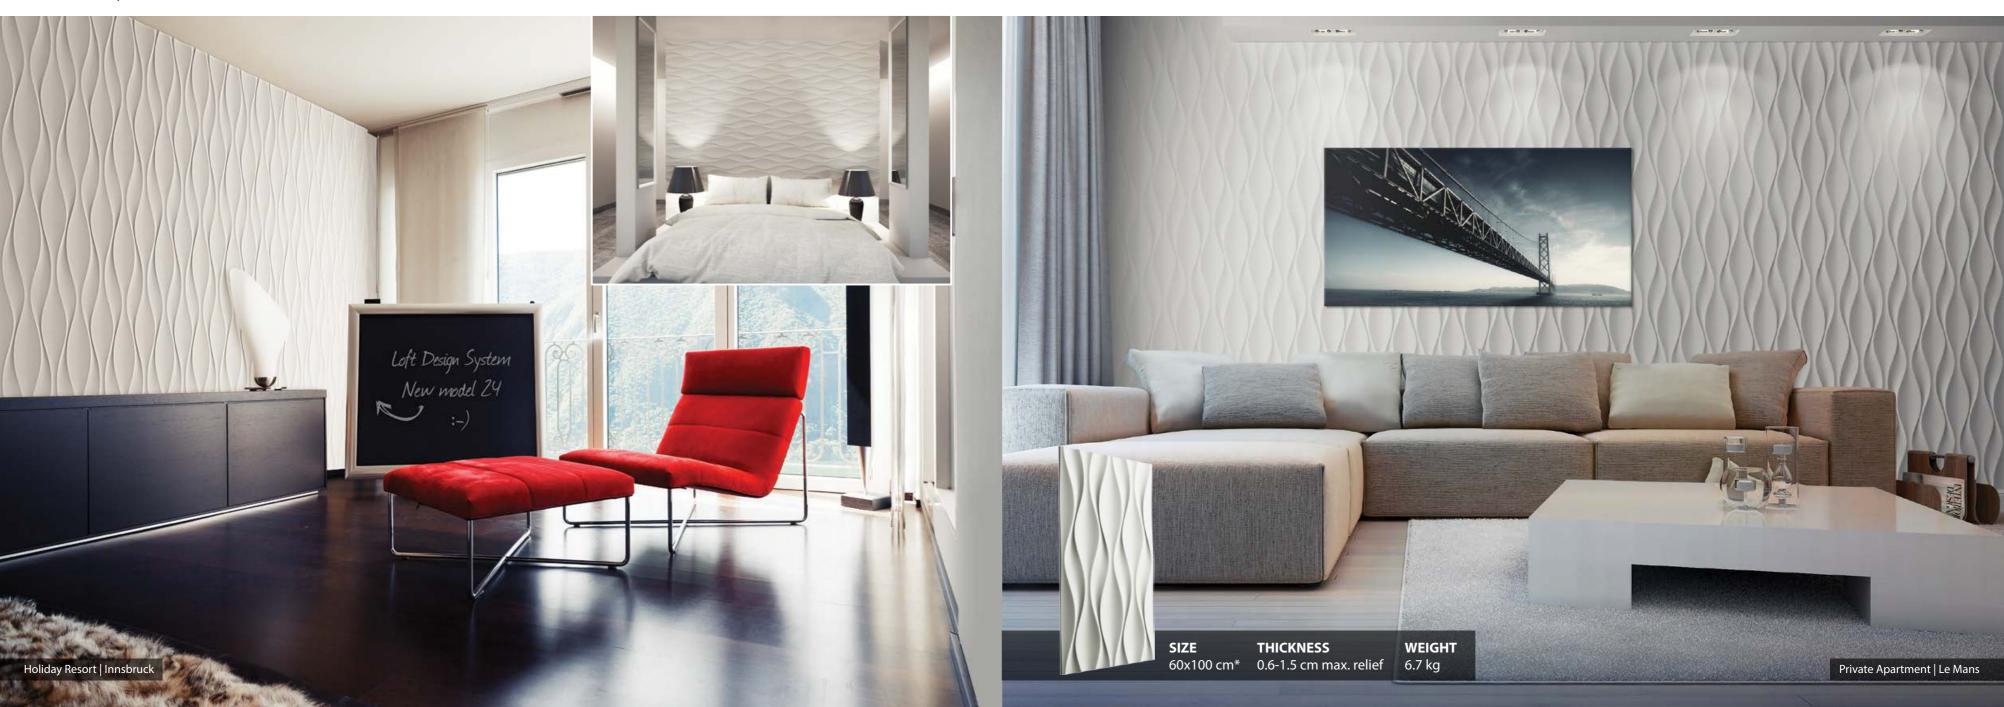

ZETHICKNESS60x60 cm\*1.6-3 cm max. relief Bedroom | Warsaw

# Chocolate Bar | Model 07



# Blossom | Model 08



# Diamonds | Model 09





## DECORATIVE PANEL



SIZETHICKNESSWEIGHT60x60 cm\*0.7-1.7 cm max. relief4.5 kg



City Fitness Rzeszow

# Speaker | Model 11



# DECORATIVE PANEL

SIZETHICKNESSWEIGHT60x60 cm\*3 cm max. relief7.3 kg Recording Studio | Munchen

# Ruffles | Model 12



# Flutter | Model 13



# Jungle | Model 14



# Rose Garden | Model 15



# Rain Drop | Model 16



# DECORATIVE PANEL

NEW VERSION OF MODEL 16 Space efficient & beautiful

THICKNESSWEIGHT1-5 cm max. relief12.8 kg

050

Apartment | Warsaw

# Hourglass | Model 17





Chaos | Model 19



# Quilted | Model 20



# Sand Storm | Model 21



# Cushion | Model 22



# Nexus | Model 23



# Flow | Model 24



# Tide | Model 25



# Canyon | Model 26



# Stream | Model 27







**SIZE** 60x70 cm\*

#### DECORATIVE PANEL

THICKNESS cm\* 0.5-1.8 cm max. relief

**WEIGHT** 5.2 kg



Design Showroom | Atlanta

# Meringue | Model 29



# Padding | Model 30



# Peaks | Model 31



# Squid | Model 32



# DECORATIVE PANEL

# Squid new model by Loft Design System

3D decorative panels are the perfect solution for all kinds of interiors. Break the monotonous look of your plain walls with 3D Loft Design System panels. Loft System Collection, which is constantly being developed by specialists in interior design, will bring unusual character

Squid new model by Loft Design System

SIZETHICKNESSWEIGHT45x110 cm\*1-5 cm max. relief10.3 kg

# Concrete | Model Plain



# Concrete | Model Hollow



| in / de