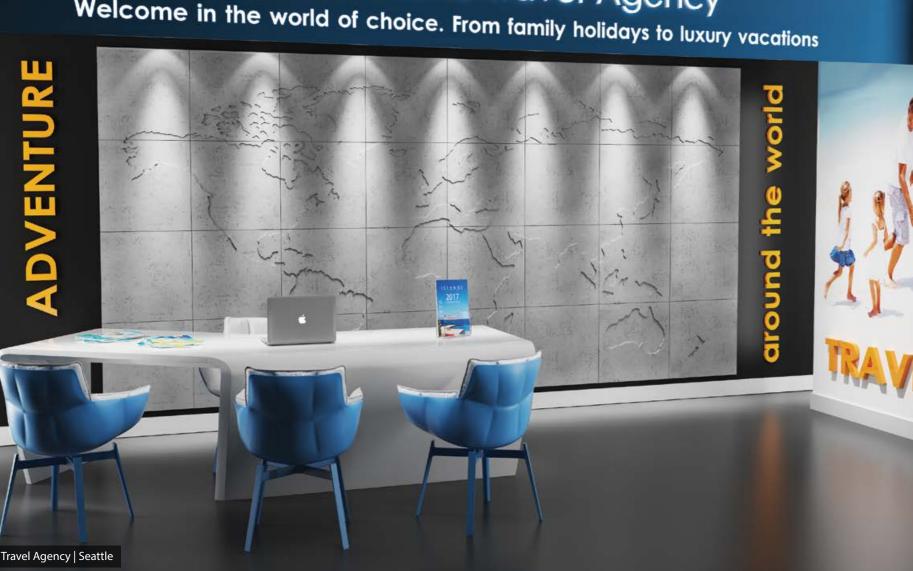

# **LOFT CONCRETE MAP OF THE WORLD** | It is the perfect solution for spacious interiors.

# Six Continents Travel Agency Welcome in the world of choice. From family holidays to luxury vacations

Loft Mural is our premium new Loft Design System experience for the most demanding customers. It is the perfect solution for spacious interiors. These large models are intended to be installed on large walls.

for its production.

Loft Mural Collection is constantly being developed by specialists in interior design. It will bring unusual character to every interior. World – the theater of life, in which everyone on earth plays a leading role, forming a separate chapter each day, creating one coherent whole. A model of 32 elements creates an image of a world map – a place that has for centuries been an inexhaustible source of profound inspiration for painters, architects, poets and artists...