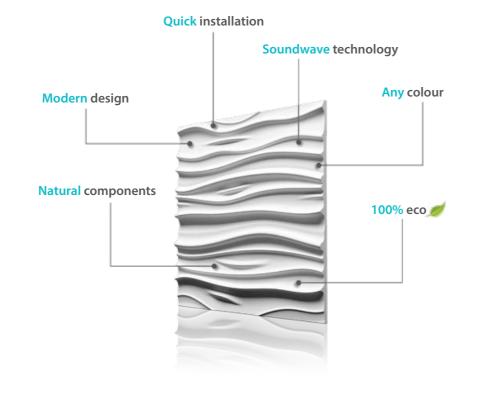

#### Creative solutions

Designed with the intention of creative play with form and light. You can make your interior one of a kind, individually arranging a chosen model.

#### **Environmentally** friendly

The Natural composition of 3D Loft Design System panels helps promote structural harmony, naturally regulates the humidity level, absorbing its excess and delivering it back to the interior, eg. during heating periods.

#### Stylish technology

If the look is as important to you as the acoustic properties, Loft Design System panels with soundwave technology applied, would be the perfect solution.