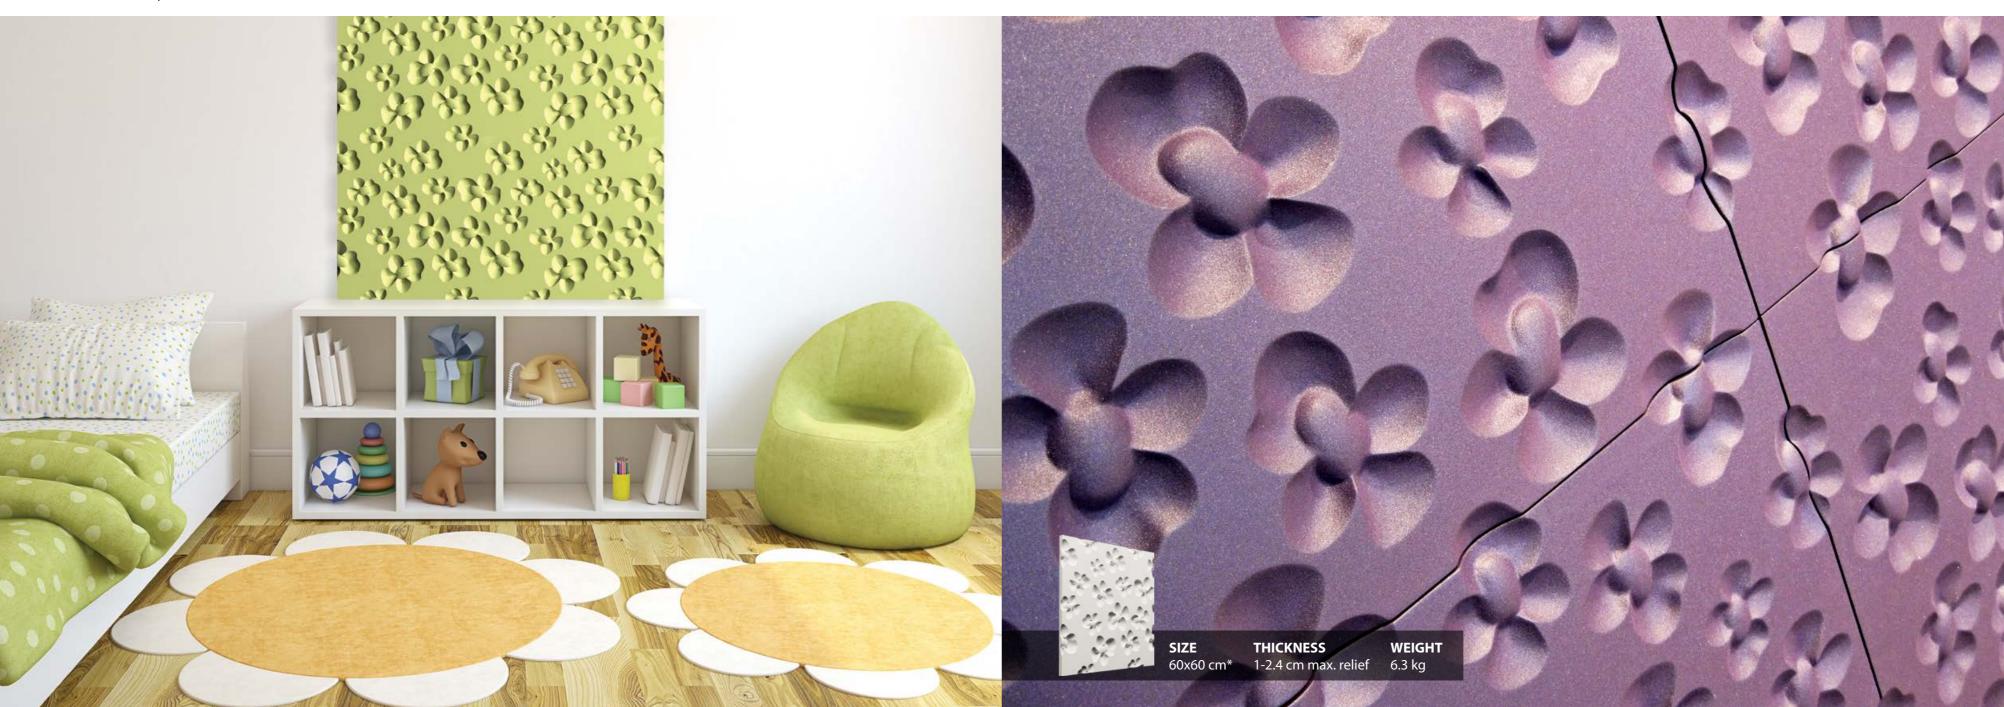

teriors. Break the monotonous look of your plain walls with 3D Loft Design System panels. Loft System Collection, which is constantly being developed by specialists in interior design, will bring unusual character to every interior.

\* dimensions tolerance 1 cm, in ordered part up to 1 mm.

# **DECORATIVE WALL PANELS** | www.loftsystem.com





Panels marked with this logo have acoustic properties

# Curves | Model 01





# DECORATIVE PANEL

THICKNESSWEIGHT1-3.5 cm max. relief6.5 kg **SIZE** 60x60 cm\*

Design Showroom | New York

# Buttons | Model 02



# Twist | Model 03





# Round & Square | Model 05



# Double Square | Model 06



# DECORATIVE PANEL

**WEIGHT** 7.4 kg SIZETHICKNESS60x60 cm\*1.6-3 cm max. relief Bedroom | Warsaw

# Chocolate Bar | Model 07



# Blossom | Model 08



# Diamonds | Model 09





## DECORATIVE PANEL



SIZETHICKNESSWEIGHT60x60 cm\*0.7-1.7 cm max. relief4.5 kg



City Fitness Rzeszow

# Speaker | Model 11



# DECORATIVE PANEL

SIZETHICKNESSWEIGHT60x60 cm\*3 cm max. relief7.3 kg Recording Studio | Munchen

# Ruffles | Model 12



# Flutter | Model 13



# Jungle | Model 14



# Rose Garden | Model 15



# Rain Drop | Model 16



# DECORATIVE PANEL

NEW VERSION OF MODEL 16 Space efficient & beautiful

THICKNESSWEIGHT1-5 cm max. relief12.8 kg

050

Apartment | Warsaw

# Hourglass | Model 17





Chaos | Model 19



# Quilted | Model 20



# Sand Storm | Model 21



# Cushion | Model 22



# Nexus | Model 23



# Flow | Model 24



# Tide | Model 25



# Canyon | Model 26



# Stream | Model 27







**SIZE** 60x70 cm\*

#### DECORATIVE PA