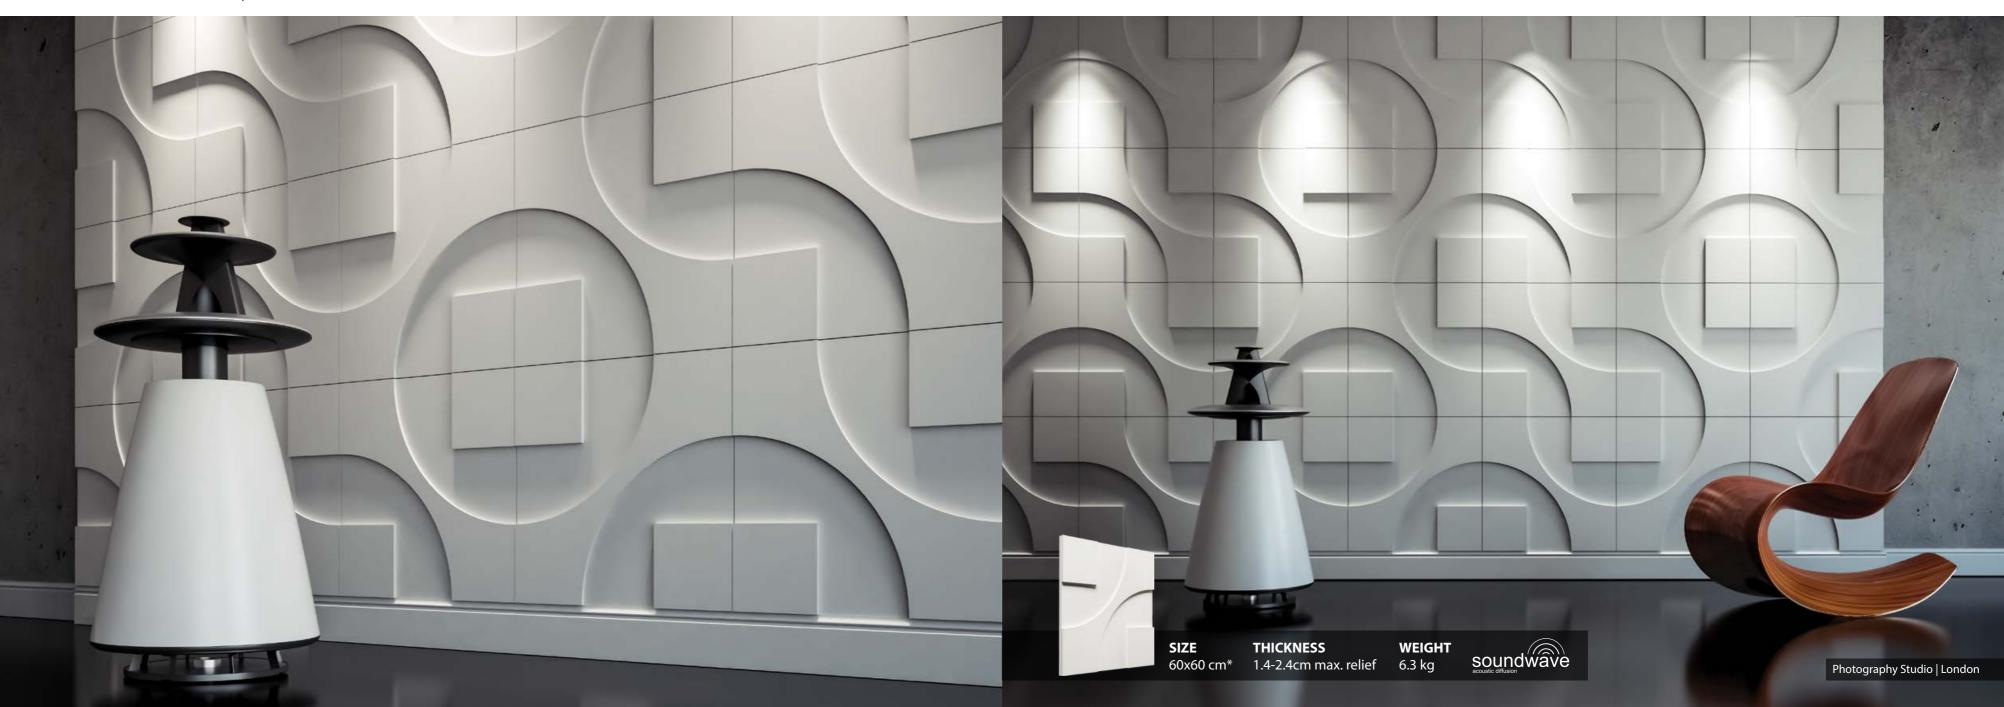

# DECORATIVE PANEL

THICKNESSWEIGHT1-3.5 cm max. relief6.5 kg **SIZE** 60x60 cm\*

Design Showroom | New York