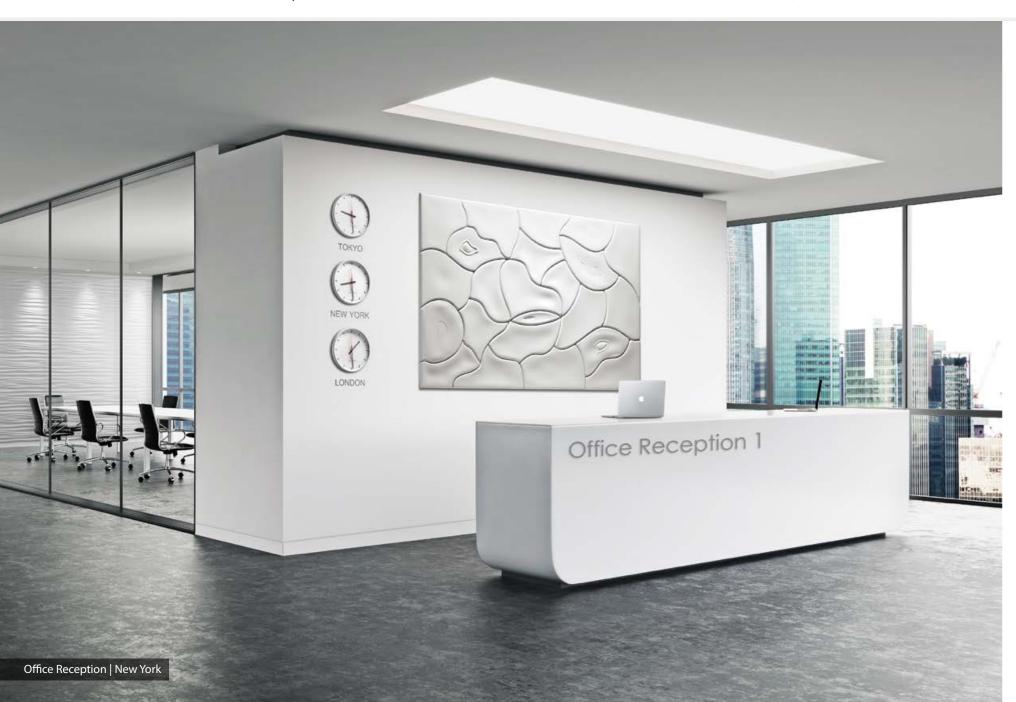

# **ARCHETYPE** | It is the perfect solution for spacious interiors.

Genuine product with certificate of authenticity

| Panel dimension   | 67x122 cm avg.  |
|-------------------|-----------------|
| Overall dimension | 342x240 cm      |
| Quantity          | 10 pcs.         |
| Thickness         | 1.6-2.9 cm max. |