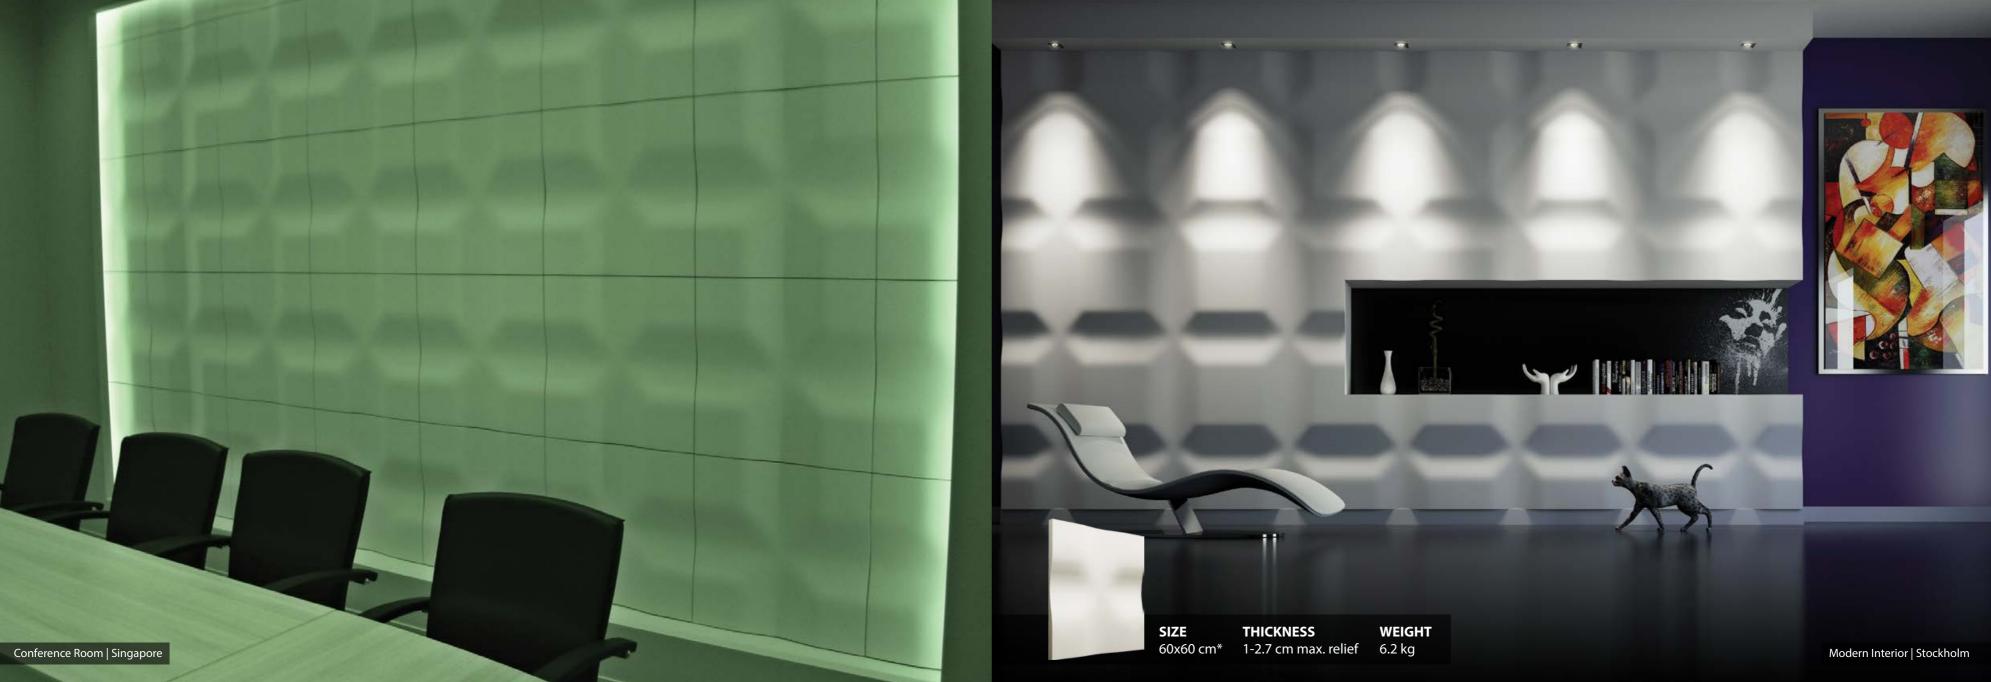

## DECORATIVE PANEL

SIZETHICKNESSWEIGHT60x60 cm\*0.7-1.7 cm max. relief4.5 kg

City Fitness Rzeszow