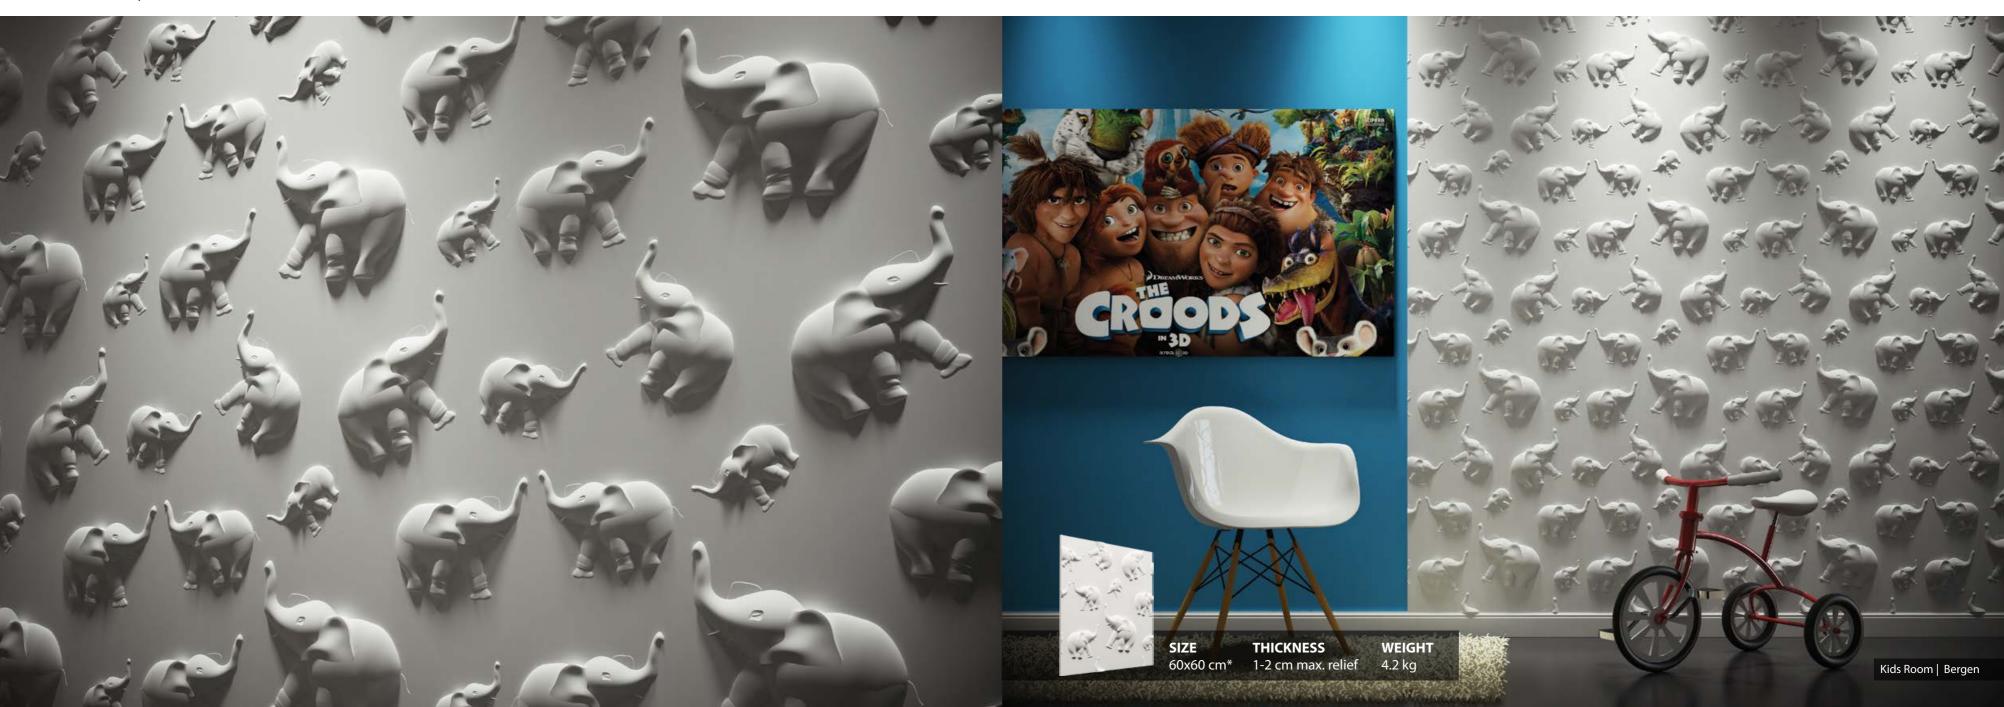

loftsystem.com





Panels marked with this logo have acoustic properties

# Curves | Model 01





# DECORATIVE PANEL

THICKNESSWEIGHT1-3.5 cm max. relief6.5 kg **SIZE** 60x60 cm\*

Design Showroom | New York

# Buttons | Model 02



# Twist | Model 03





# Round & Square | Model 05



# Double Square | Model 06



# DECORATIVE PANEL

**WEIGHT** 7.4 kg SIZETHICKNESS60x60 cm\*1.6-3 cm max. relief Bedroom | Warsaw

# Chocolate Bar | Model 07



# Blossom | Model 08



# Diamonds | Model 09





## DECORATIVE PANEL



SIZETHICKNESSWEIGHT60x60 cm\*0.7-1.7 cm max. relief4.5 kg



City Fitness Rzeszow

# Speaker | Model 11



# DECORATIVE PANEL

SIZETHICKNESSWEIGHT60x60 cm\*3 cm max. relief7.3 kg Recording Studio | Munchen

# Ruffles | Model 12



# Flutter | Model 13



# Jungle | Model 14



# Rose Garden | Model 15



# Rain Drop | Model 16



# DECORATIVE PANEL

NEW VERSION OF MODEL 16 Space efficient & beautiful

THICKNESSWEIGHT1-5 cm max. relief12.8 kg

050

Apartment | Warsaw

# Hourglass | Model 17





Chaos | Model 19



# Quilted | Model 20



# Sand Storm | Model 21



# Cushion | Model 22



# Nexus | Model 23



# Flow | Model 24



# Tide | Model 25



# Canyon | Model 26



# Stream | Model 27







**SIZE** 60x70 cm\*

#### DECORATIVE PANEL

THICKNESS cm\* 0.5-1.8 cm max. relief

**WEIGHT** 5.2 kg



Design Showroom | Atlanta

# Meringue | Model 29



# Padding | Model 30



# Peaks | Model 31



# Squid | Model 32



# DECORATIVE PANEL

# Squid new model by Loft Design System

3D decorative panels are the perfect solution for all kinds of interiors. Break th