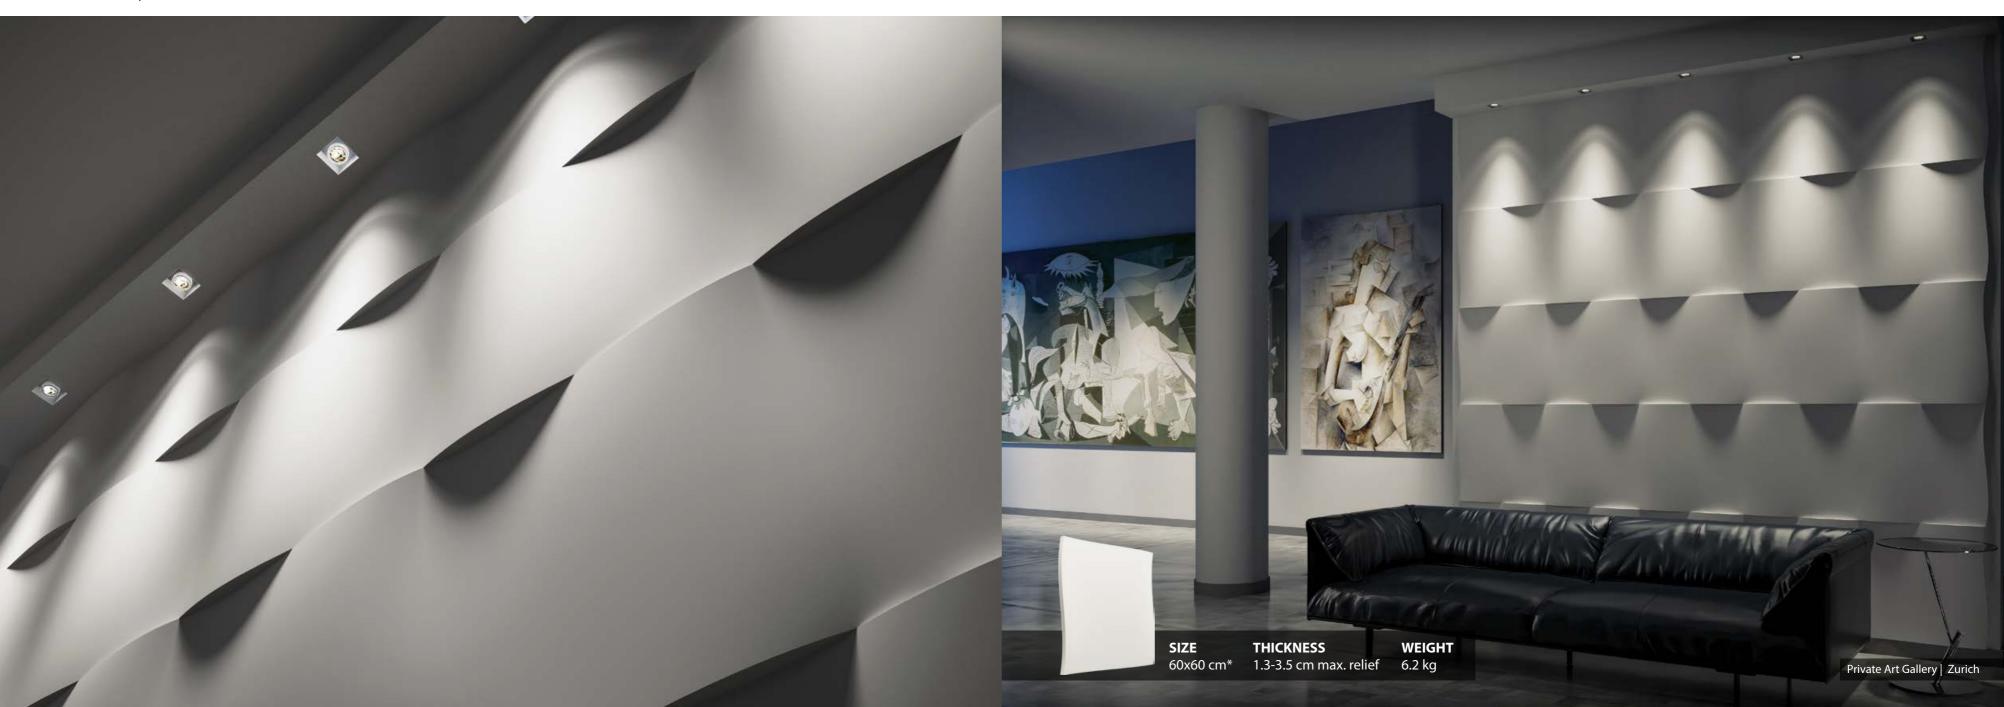

# Curves | Model 01

# DECORATIVE PANEL

THICKNESSWEIGHT1-3.5 cm max. relief6.5 kg **SIZE** 60x60 cm\*

Design Showroom | New York