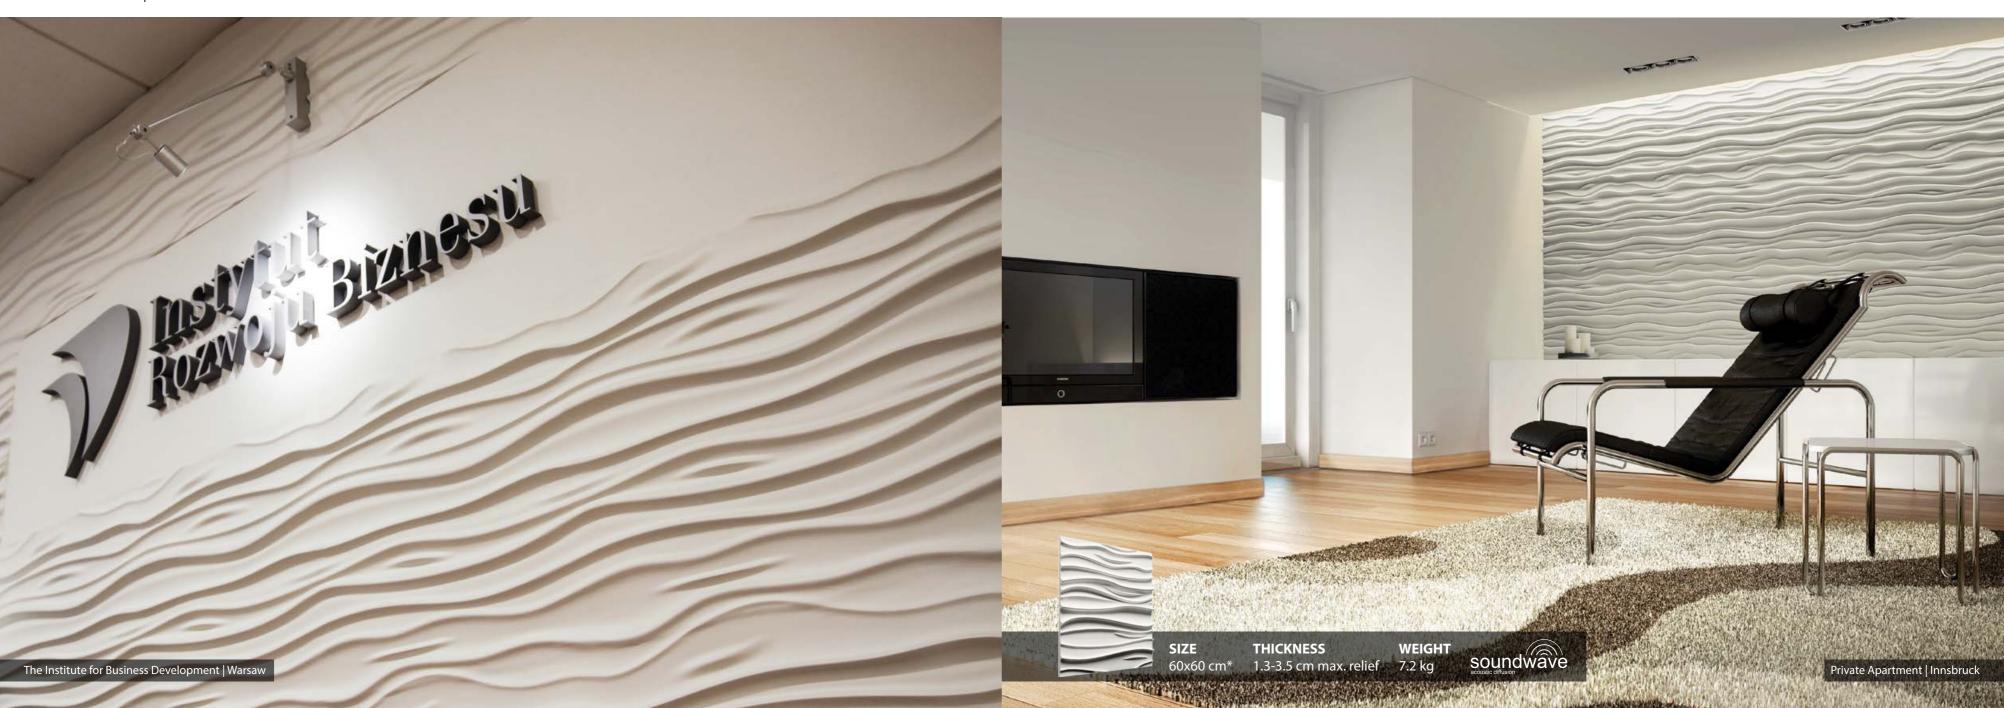

#### Stylish technology

If the look is as important to you as the acoustic properties, Loft Design System panels with soundwave technology applied, would be the perfect solution.