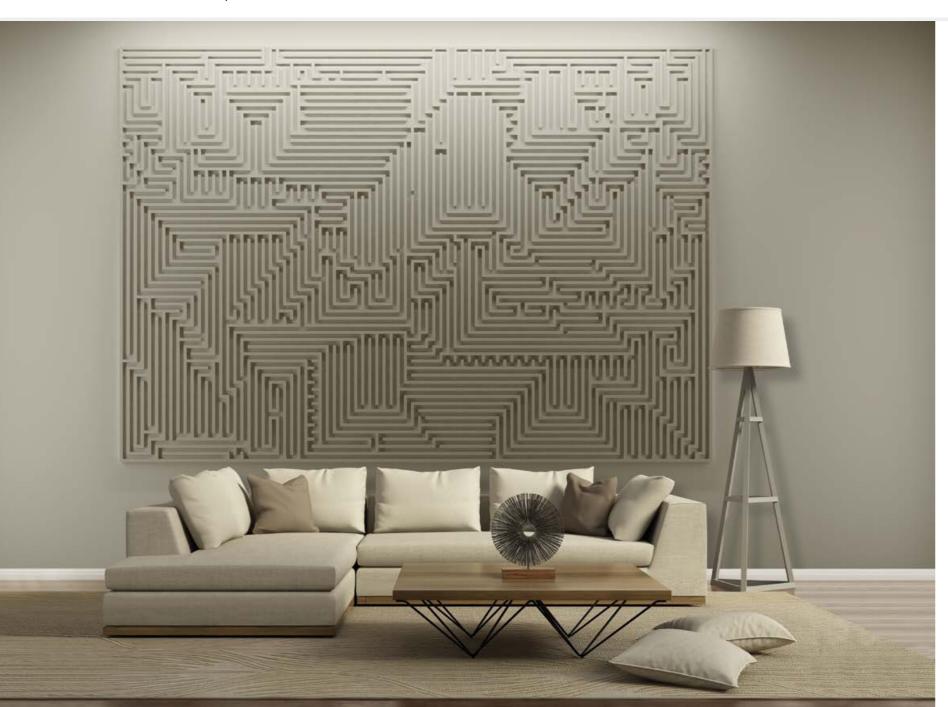

Loft Mural Collection is constantly being developed by specialists in interior design. It will bring unusual character to every interior.

**Archetype** - The pattern creates a complex system of corridors, which bear resemblance to a labyrinth, which is an archetype well-known all around the world for centuries. It's meaning is as much complicated as the pattern itself. Typical association with the pre-existing maze-like buildings, which frequently were an element of a defence system, has established them as a symbol of security. Mark of a labyrinth has often found its place on the houses of ancient Greece.

# **ARCHETYPE** | It is the perfect solution for spacious interiors.

Genuine product with certificate of authenticity

| Panel dimension   | 67x122 cm avg.  |
|-------------------|-----------------|
| Overall dimension | 342x240 cm      |
| Quantity          | 10 pcs.         |
| Thickness         | 1.6-2.9 cm max. |