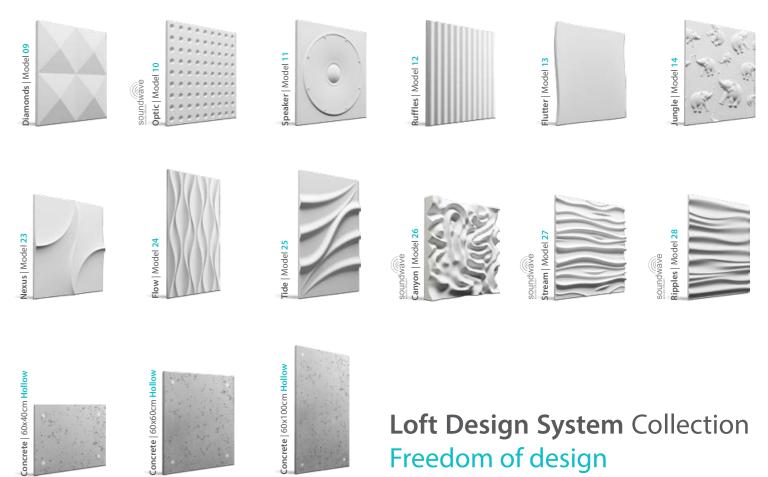

## **LOFT SYSTEM COLLECTION** | Contemporary design, simple form, natural beauty.

#### Loft System Collection

3D decorative panels are the perfect solution for all kinds of interiors. Break the monotonous look of your plain walls with 3D Loft Design System panels.

# **LOFT SYSTEM COLLECTION** Creative play with form, colour and light.

3D decorative panels are the perfect solution for all kinds of interiors. Break the monotonous look of your plain walls with 3D Loft Design System panels. Loft System Collection, which is constantly being developed by specialists in interior design, will bring unusual character to every interior.