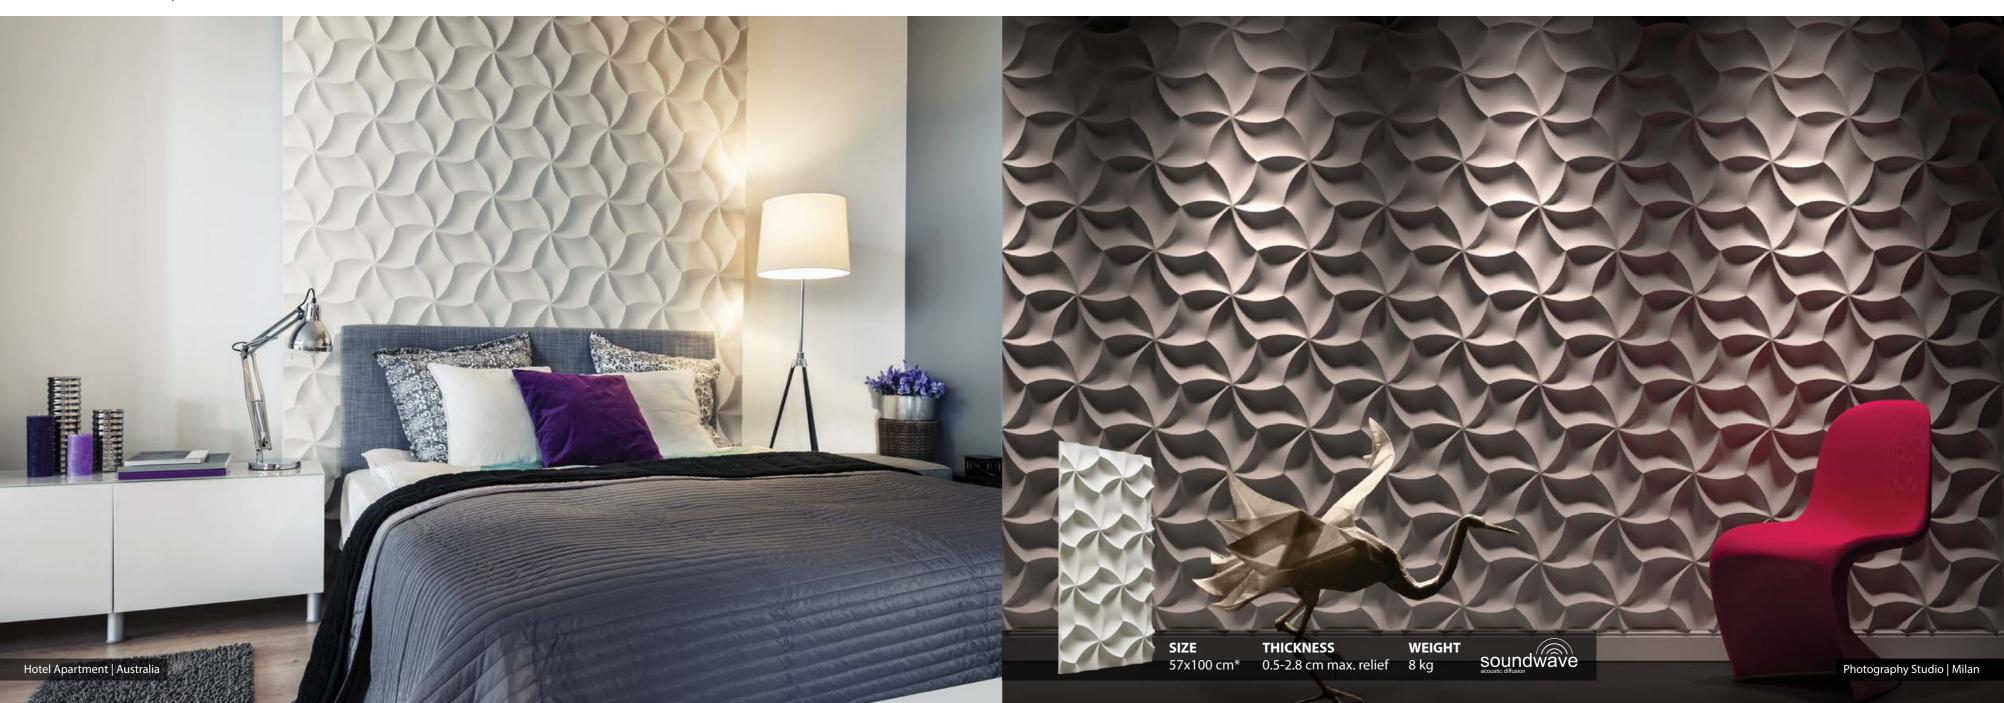

# DECORATIVE PANEL

THICKNESSWEIGHT1-3.5 cm max. relief6.5 kg **SIZE** 60x60 cm\*

Design Showroom | New York