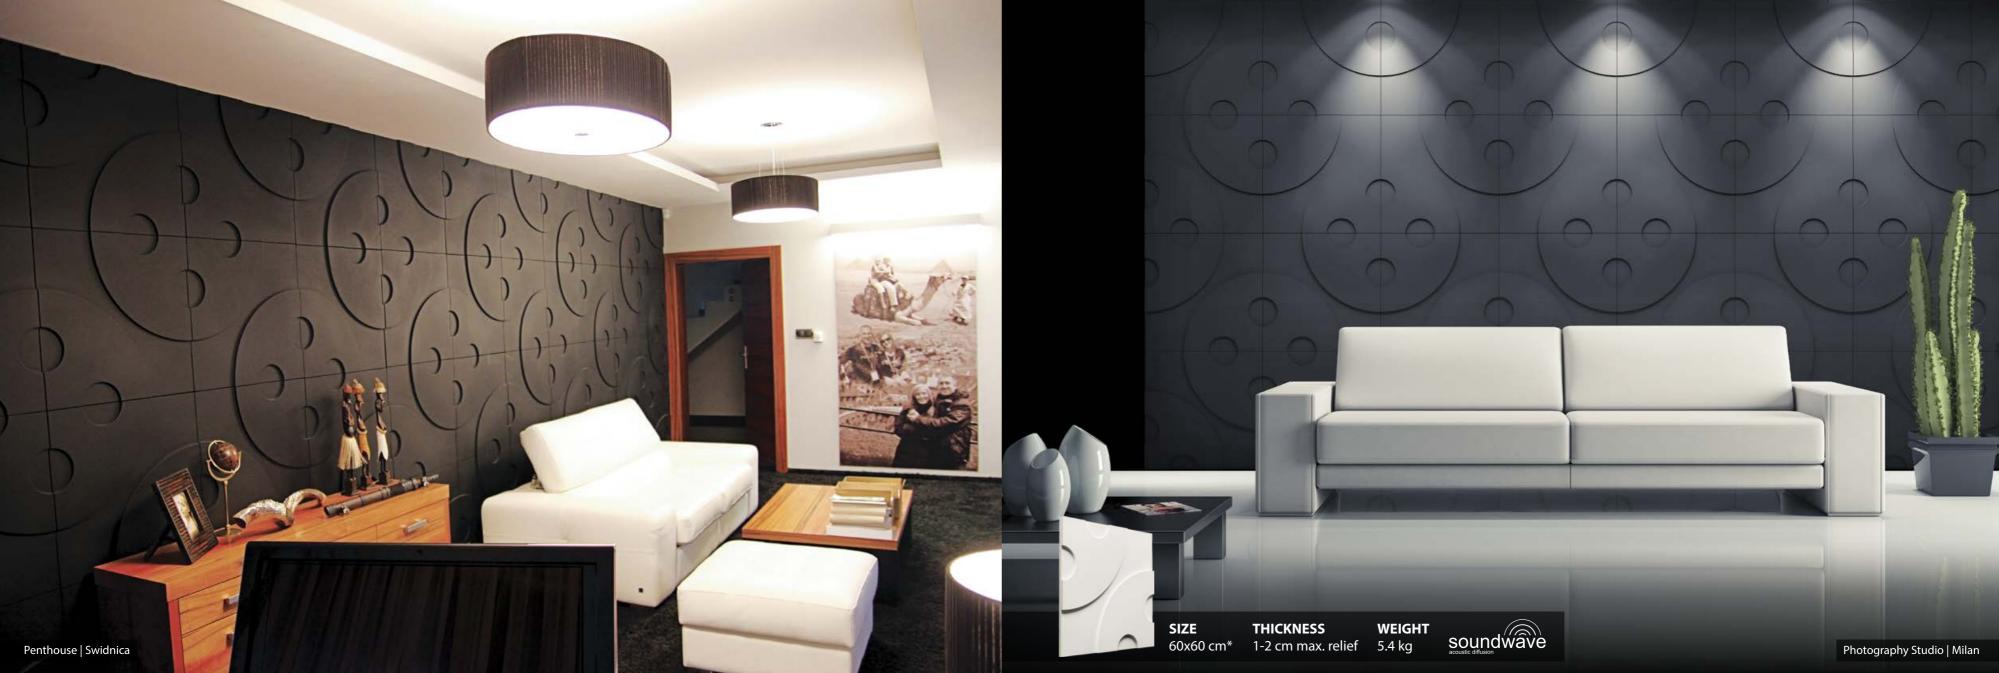

# **DECORATIVE WALL PANELS** | www.loftsystem.com

Panels marked with this logo have acoustic properties

# DECORATIVE PANEL

THICKNESSWEIGHT1-3.5 cm max. relief6.5 kg **SIZE** 60x60 cm\*

Design Showroom | New York