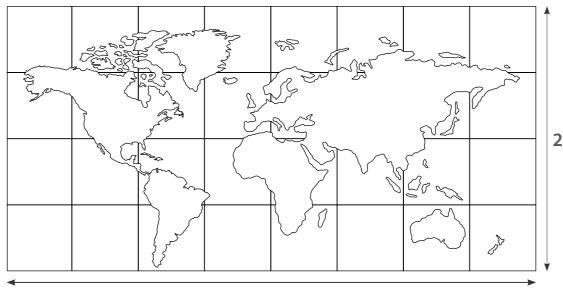

# **LOFT CONCRETE MAP OF THE WORLD** | It is the perfect solution for spacious interiors.

for its production.

Loft Mural Collection is constantly being developed by specialists in interior design. It will bring unusual character to every interior. World – the theater of life, in which everyone on earth plays a leading role, forming a separate chapter each day, creating one coherent whole. A model of 32 elements creates an image of a world map – a place that has for centuries been an inexhaustible source of profound inspiration for painters, architects, poets and artists...

#### **240** cm

| Panel dimension   | 60x60 cm        |
|-------------------|-----------------|
| Overall dimension | 480x240 cm      |
| Quantity          | 32 pcs.         |
| Thickness         | 0.6-1.8 cm max. |