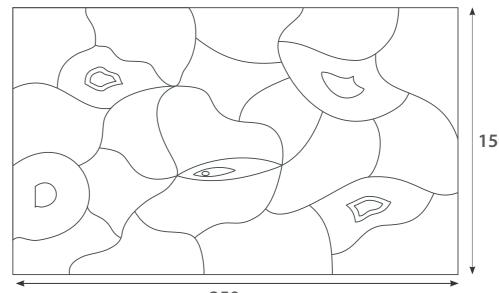

# **MOUGINS** | It is the perfect solution for spacious interiors.

Create the extraordinary. Following this idea, we created a new collection, in every way unique and breaking technological boundaries to get to our customers and decorate their interiors. Loft Mural is the effect of many years experience in design and overcoming the most complex technological processes essential

Genuine product with certificate of authenticity

150 cm

| Panel dimension   | Various sizes |
|-------------------|---------------|
| Overall dimension | 250x150 cm    |
| Quantity          | 23 pcs.       |
| Thickness         | 2.2 cm max.   |