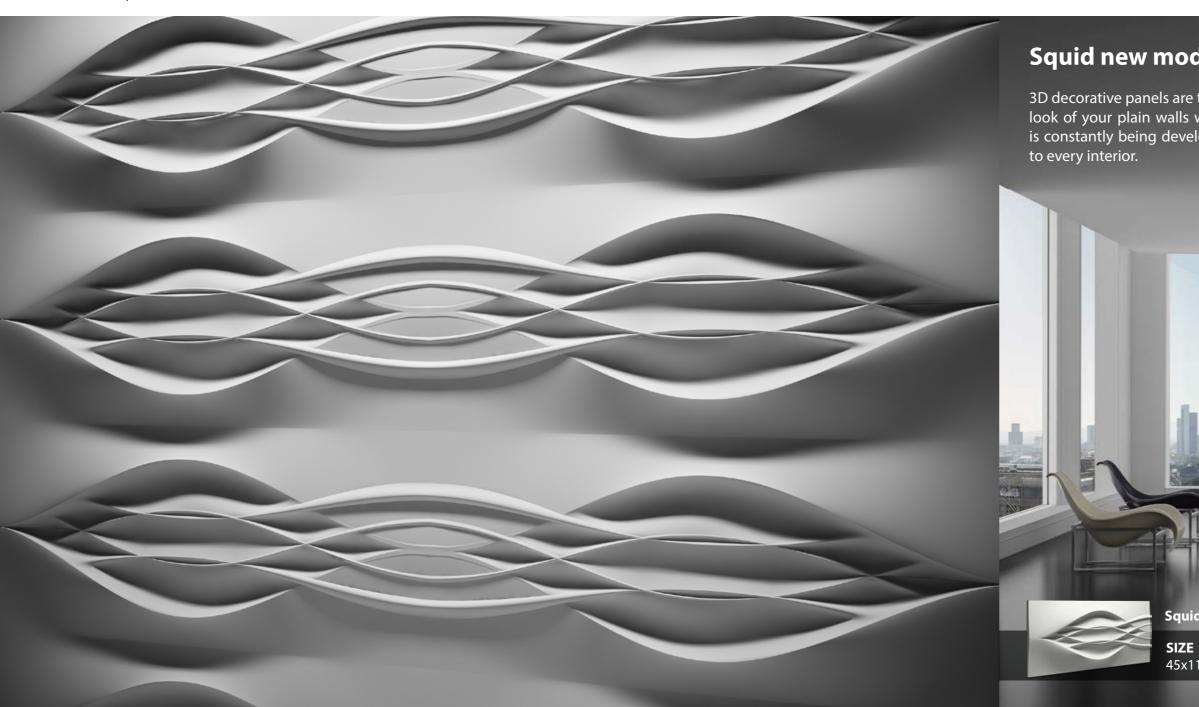

# Squid | Model 32

# Squid new model by Loft Design System

3D decorative panels are the perfect solution for all kinds of interiors. Break the monotonous look of your plain walls with 3D Loft Design System panels. Loft System Collection, which is constantly being developed by specialists in interior design, will bring unusual character

Squid new model by Loft Design System

SIZETHICKNESSWEIGHT45x110 cm\*1-5 cm max. relief10.3 kg